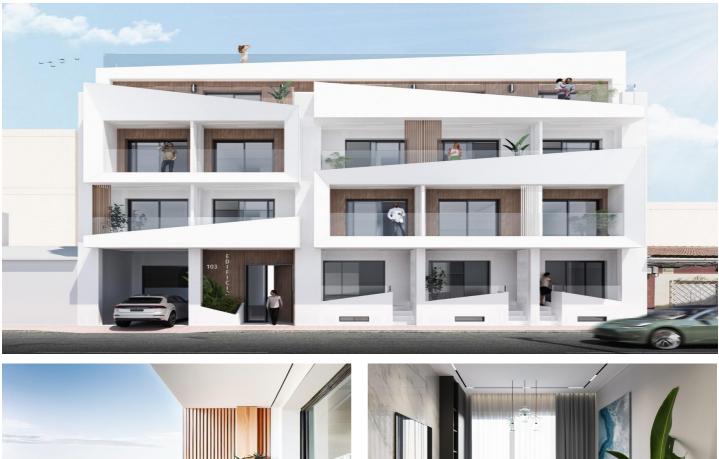

## Costa Blanca South, Torrevieja

Modern Apartments Just 250m from El Cura Beach in Torrevieja New Development in Prime Location This newly built apartment building is located just 250 meters from the famous El Cura Beach in Torrevieja, offering residents easy access to one of the most popular beaches in the area. The building consists of 17 units, featuring 1 and 2-bedroom apartments, each with 1 or 2 bathrooms. Additionally, there are penthouses available with private solariums and stunning sea views, perfect for enjoying the Mediterranean lifestyle. Premium Amenities for Relaxation Residents can take advantage of the rooftop community pool and solarium, ideal for unwinding after a day at the beach. The building also offers optional underground parking spaces and storage rooms, available for an additional cost, providing extra convenience and security for residents. Vibrant City Life in Torrevieja Torrevieja is a lively city known for its year-round cultural and recreational activities, making it a great destination for both permanent residents and vacationers. With a mild climate and over 300 days of sunshine annually, the area is perfect for those who enjoy outdoor activities and beach life. Ideal Location with Easy Access to Points of Interest This property is ideally located close to all essential services, including supermarkets, restaurants, and entertainment venues. Major points of interest are easily accessible: Alicante Airport is just 45 km away. Several Golf Courses within 7-10 km. Zenia Boulevard Shopping Center is only 8 km away. The port of Torrevieja is just 2 km from the building. Enjoy modern living by the sea in a vibrant and well-connected area with everything you need just a short distance away.