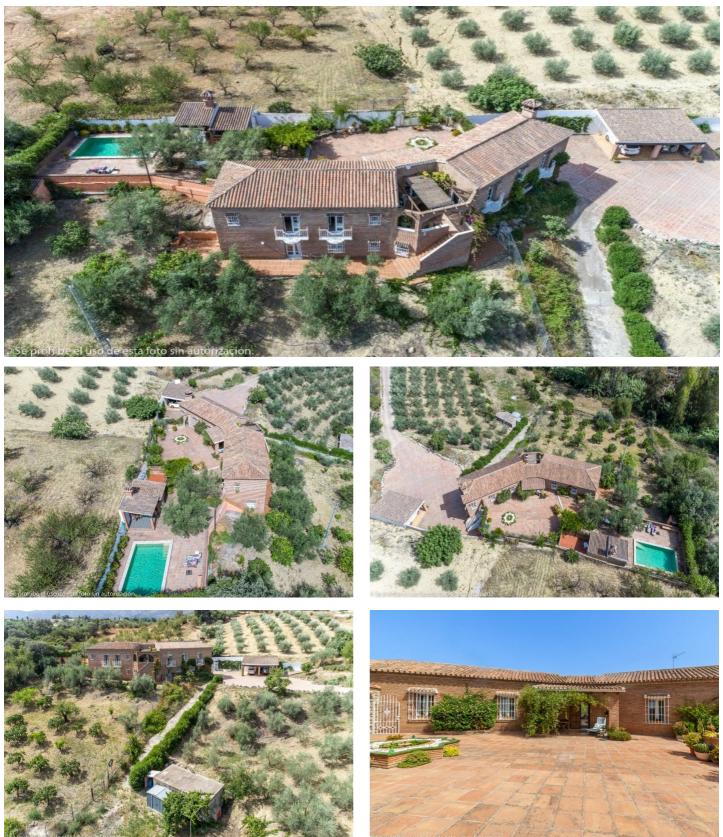

## Malaga Inland, Alhaurín de la Torre

Excellent Finca in La Alquería behind Lauro Golf and only 15 minutes from the centre of the city of Alhaurín de la Torre. The Finca has 306m2 built on a 12.074m2 fenced plot and is distributed over 2 floors as follows: Upper floor: it is the main entrance where there is a large sunny patio and a nice porch at the level of the pool and the barbecue. On the left side of the house is the large fully equipped kitchen with breakfast table and access door to the summer patio with panoramic views of the mountains. Separate dining room and very cozy living room with fireplace and lots of natural light. On the other side of the house there are 2 large bedrooms with fitted wardrobes and 2 bathrooms (1 en suite). Ground floor: there is also a kitchen and a living-dining room plus 2 large bedrooms with fitted wardrobes and 1 full bathroom. A large laundry room and a garage for 2 vehicles. Outside the house: Elegant driveway with electric gate, ample parking with a double carport In the pool area there is a barbecue house, a large kennel with a storage room and the pool surrounded by sunny terraces with 100% privacy and tranquillity. Property in very good condition with electric radiators, drinking water from the Town Hall, 40,000 litter water tank supplied by ditch water, large double-glazed windows, electric gate. Solar panels has just been installed. Plot 12.074m2. Total build size 306,80m2. Ground floor 160,40m2 and upper floor 146,40m2. IBI 1.130,34€ per year. There are no community charges. Year of construction 1997. Distances Lauro Golf club house 4.4km. Alhaurín de la Torre 9km. Malaga airport 18.5km. Torremolinos beach 19.5km.