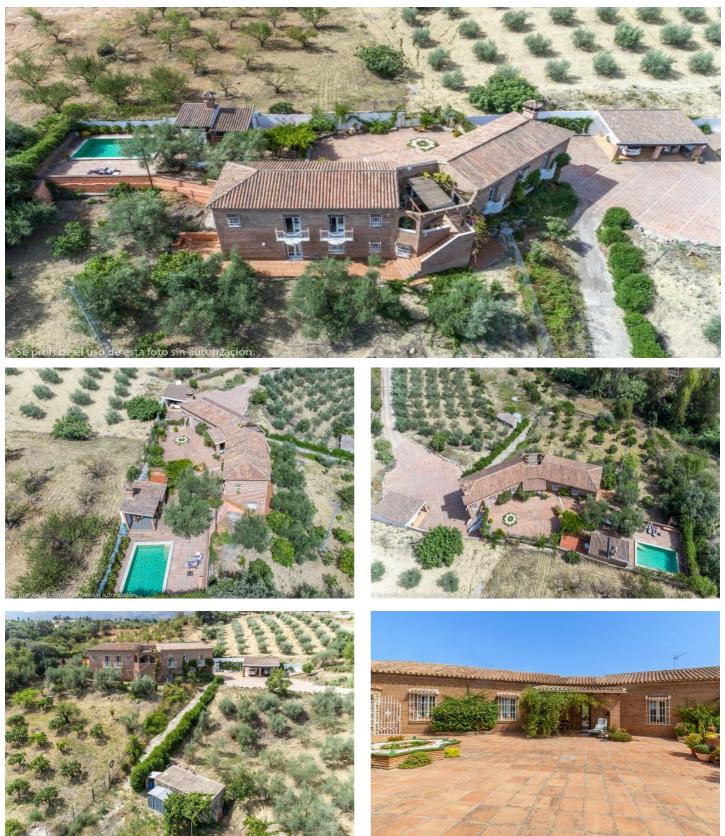

## Malaga Inland, Alhaurín de la Torre

Excellent Finca in La Alquería behind Lauro Golf and only 15 minutes from the centre of the city of Alhaurín de la Torre. The Finca has 306m2 built on a 12.074m2 fenced plot and is distributed over 2 floors as follows: Upper floor: it is the main entrance where there is a large sunny patio and a nice porch at the level of the pool and the barbecue. On the left side of the house is the large fully equipped kitchen with breakfast table and access door to the summer patio with panoramic views of the mountains. Separate dining room and very cozy living room with fireplace and lots of natural light. On the other side of the house there are 2 large bedrooms with fitted wardrobes and 2 bathrooms (1 en suite). Ground floor: there is also a kitchen and a living-dining room plus 2 large bedrooms with fitted wardrobes and 1 full bathroom. A large laundry room and a garage for 2 vehicles. Outside the house: Elegant driveway with electric gate, ample parking with a double carport In the pool area there is a barbecue house, a large kennel with a storage room and the pool surrounded by sunny terraces with 100% privacy and tranquillity. Property in very good condition with electric radiators, drinking water from the Town Hall, 40,000 litter water tank supplied by ditch water, large double-glazed windows, electric gate. Solar panels has just been installed. Plot 12.074m2. Total build size 306,80m2. Ground floor 160,40m2 and upper floor 146,40m2. IBI 1.130,34€ per year. There are no community charges. Year of construction 1997. Distances Lauro Golf club house 4.4km. Alhaurín de la Torre 9km. Malaga airport 18.5km. Torremolinos beach 19.5km.