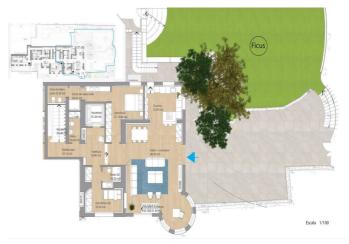

## This apartment:

This is a 314 m2 duplex apartment, with a 304 m2 garden and a 91 m2 terrace. On the lower level of the duplex, you have 1 large living room with open kitchen (tot. of approx. 61 m2) with access to a large private garden of 304m2. On the same level, there are 2 bedrooms with their ensuite bathroom. On the second level, you have the master bedroom with ensuite bathroom and access to a 85m2 terrace and the 4th bedroom with its own ensuite bathroom.

The lower level of the duplex is the ground floor, which is a few steps higher than the street level.

Time frame: the flat is expected to be completed by H2 2025

**Features:** 

Features Orientation Climate Control
Lift South Air Conditioning