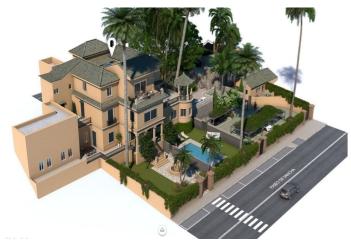

## The building:

Beautiful building with an eclectic style from the 1920s, a "urban Palace" with an indisputable heritage value and great architectural protection due to its high construction value, which reflects a golden age in the history of Malaga.

Comprised of: 4 exclusive, large-area, high-quality homes and 1 independent 1-bedroom home.

The houses have large private gardens and fantastic terraces. All this adorned with a spectacular gazebo with 5 Tuscan columns and glazed tiles, cornices with subtle classic moldings and balustrades on the terraces.

The promotion has a large garden area, community pool and parking spaces.