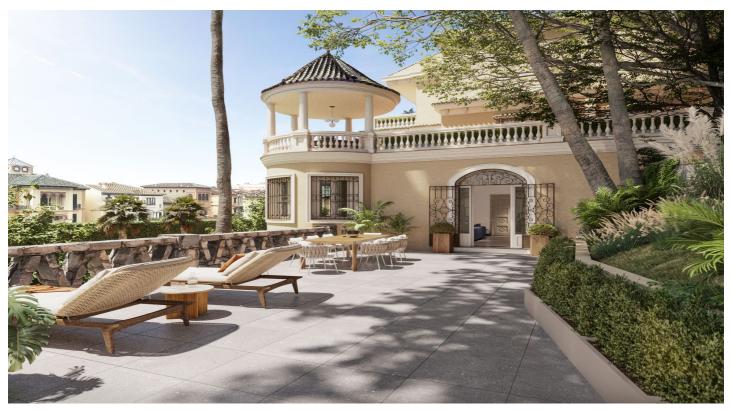

## The building:

Beautiful building with an eclectic style from the 1920s, a "urban Palace" with an indisputable heritage value and great architectural protection due to its high construction value, which reflects a golden age in the history of Malaga.

Comprised of: 4 exclusive, large-area, high-quality homes and 1 independent 1-bedroom home.

The houses have large private gardens and fantastic terraces. All this adorned with a spectacular gazebo with 5 Tuscan columns and glazed tiles, cornices with subtle classic moldings and balustrades on the terraces.

The promotion has a large garden area, community pool and parking spaces.

## This apartment:

This is a 314 m2 duplex apartment, with a 304 m2 garden and a 91 m2 terrace. On the lower level of the duplex, you have 1 large living room with open kitchen (tot. of approx. 61 m2) with access to a large private garden of 304m2. On the same level, there are 2 bedrooms with their ensuite bathroom. On the second level, you have the master bedroom with ensuite bathroom and access to a 85m2 terrace and the 4th bedroom with its own ensuite bathroom.