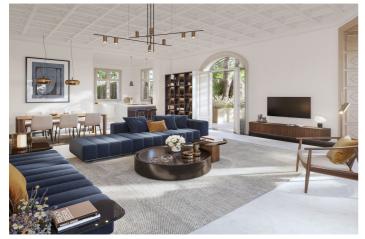

## This apartment:

This is a 314 m2 duplex apartment, with a 304 m2 garden and a 91 m2 terrace. On the lower level of the duplex, you have 1 large living room with open kitchen (tot. of approx. 61 m2) with access to a large private garden of 304m2. On the same level, there are 2 bedrooms with their ensuite bathroom. On the second level, you have the master bedroom with ensuite bathroom and access to a 85m2 terrace and the 4th bedroom with its own ensuite bathroom.