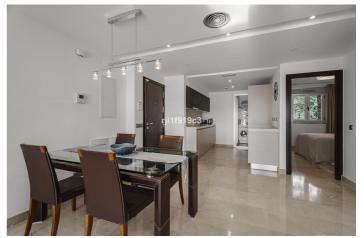

The apartment has 2 complete bathrooms, an open-plan kitchen and a terrace which is directly accessible from both the lounge

and the master bedroom. The apartment is built to the highest standard with first-class finishes including a modern designed integrated kitchen with quartz worktop, thermal and acoustic insulation, air-conditioning, solar powered heater and

automatic permanent ventilation system in all rooms. Each block has its own elevator and exterior carpentry finishes in aluminium. There is outdoor private parking. Don't miss this opportunity!

**Funktioner:** 