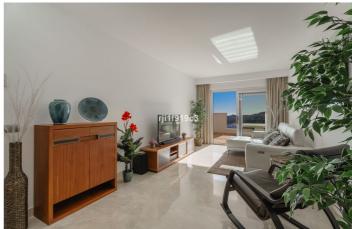

The apartment has 2 complete bathrooms, an open-plan kitchen and a terrace which is directly accessible from both the lounge

and the master bedroom. The apartment is built to the highest standard with first-class finishes including a modern designed integrated kitchen with quartz worktop, thermal and acoustic insulation, air-conditioning, solar powered heater and

automatic permanent ventilation system in all rooms. Each block has its own elevator and exterior carpentry finishes in aluminium. There is outdoor private parking. Don't miss this opportunity!

**Funktioner:** 