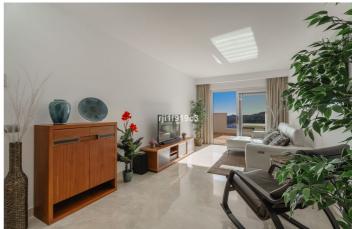

The apartment has 2 complete bathrooms, an open-plan kitchen and a terrace which is directly accessible from both the lounge

and the master bedroom. The apartment is built to the highest standard with first-class finishes including a modern designed integrated kitchen with quartz worktop, thermal and acoustic insulation, air-conditioning, solar powered heater and

automatic permanent ventilation system in all rooms. Each block has its own elevator and exterior carpentry finishes in aluminium. There is outdoor private parking. Don't miss this opportunity!

**Tennisplatz** 