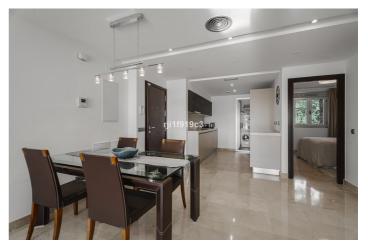

The apartment has 2 complete bathrooms, an open-plan kitchen and a terrace which is directly accessible from both the lounge

and the master bedroom. The apartment is built to the highest standard with first-class finishes including a modern designed integrated kitchen with quartz worktop, thermal and acoustic insulation, air-conditioning, solar powered heater and

automatic permanent ventilation system in all rooms. Each block has its own elevator and exterior carpentry finishes in aluminium. There is outdoor private parking. Don't miss this opportunity!

**Tennisplatz** 