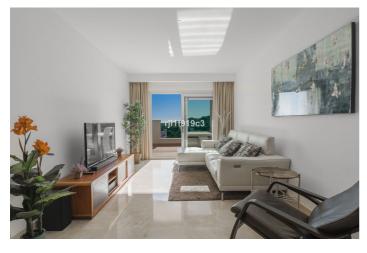

The apartment has 2 complete bathrooms, an open-plan kitchen and a terrace which is directly accessible from both the lounge

and the master bedroom. The apartment is built to the highest standard with first-class finishes including a modern designed integrated kitchen with quartz worktop, thermal and acoustic insulation, air-conditioning, solar powered heater and

automatic permanent ventilation system in all rooms. Each block has its own elevator and exterior carpentry finishes in aluminium. There is outdoor private parking. Don't miss this opportunity!

**Tennisplatz** 