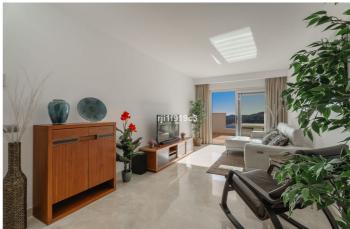

The apartment has 2 complete bathrooms, an open-plan kitchen and a terrace which is directly accessible from both the lounge

and the master bedroom. The apartment is built to the highest standard with first-class finishes including a modern designed integrated kitchen with quartz worktop, thermal and acoustic insulation, air-conditioning, solar powered heater and

automatic permanent ventilation system in all rooms. Each block has its own elevator and exterior carpentry finishes in aluminium. There is outdoor private parking. Don't miss this opportunity!