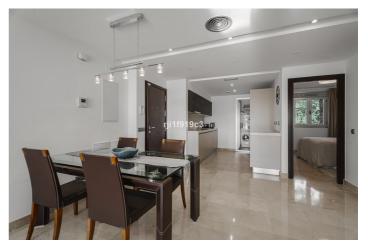

The apartment has 2 complete bathrooms, an open-plan kitchen and a terrace which is directly accessible from both the lounge

and the master bedroom. The apartment is built to the highest standard with first-class finishes including a modern designed integrated kitchen with quartz worktop, thermal and acoustic insulation, air-conditioning, solar powered heater and

automatic permanent ventilation system in all rooms. Each block has its own elevator and exterior carpentry finishes in aluminium. There is outdoor private parking. Don't miss this opportunity!