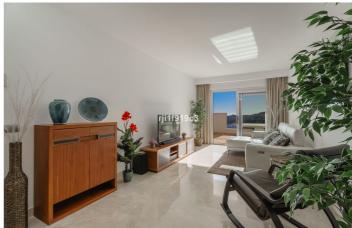

The apartment has 2 complete bathrooms, an open-plan kitchen and a terrace which is directly accessible from both the lounge

and the master bedroom. The apartment is built to the highest standard with first-class finishes including a modern designed integrated kitchen with quartz worktop, thermal and acoustic insulation, air-conditioning, solar powered heater and

automatic permanent ventilation system in all rooms. Each block has its own elevator and exterior carpentry finishes in aluminium. There is outdoor private parking. Don't miss this opportunity!