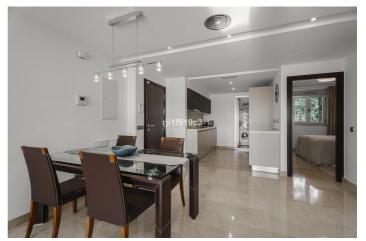

## Mellanlägenhet till salu i Marbella

335 000 €

Referens: R4892428 Sovrum: 2 Badrum: 2 Bygga: 86m<sup>2</sup> Terrass: 22m<sup>2</sup>

The apartment has 2 complete bathrooms, an open-plan kitchen and a terrace which is directly accessible from both the lounge

and the master bedroom. The apartment is built to the highest standard with first-class finishes including a modern designed integrated kitchen with quartz worktop, thermal and acoustic insulation, air-conditioning, solar powered heater and

automatic permanent ventilation system in all rooms. Each block has its own elevator and exterior carpentry finishes in aluminium. There is outdoor private parking. Don't miss this opportunity!