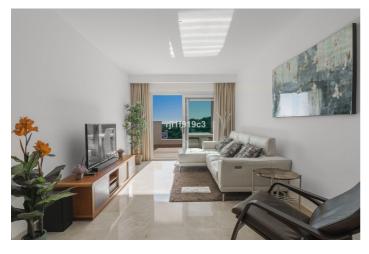

The apartment has 2 complete bathrooms, an open-plan kitchen and a terrace which is directly accessible from both the lounge

and the master bedroom. The apartment is built to the highest standard with first-class finishes including a modern designed integrated kitchen with quartz worktop, thermal and acoustic insulation, air-conditioning, solar powered heater and

automatic permanent ventilation system in all rooms. Each block has its own elevator and exterior carpentry finishes in aluminium. There is outdoor private parking. Don't miss this opportunity!