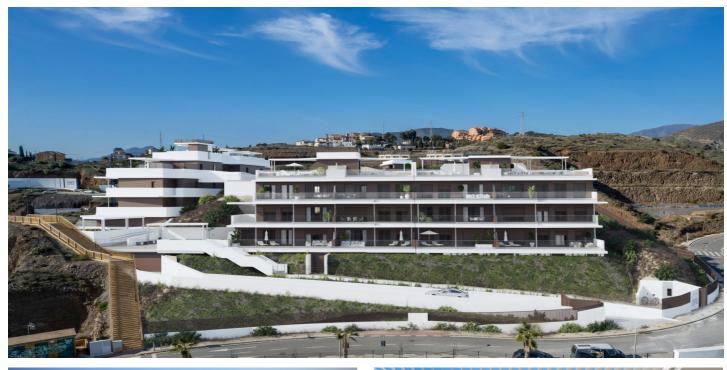

## Costa del Sol East, Rincón de la Victoria

This is an exclusive development that looks to the sun, to the enjoyment of the climate and to the enjoyment of its terraces with sea views. A total of 27 south and southwest facing homes with 2 and 3 bedrooms, terraces with unbeatable views, garage and storage room for your maximum comfort, your new home also has a swimming pool and landscaped areas, and well-kept common areas where you can disconnect and relax. Living under the vibrant Mediterranean sun in a house designed with everything you have always dreamed of is possible. The Idilia Sonne homes have: - Spacious terraces with sea views on the main facade. - Living-dining room with open kitchen. - The homes located on the top floors have a solarium and private access stairs.