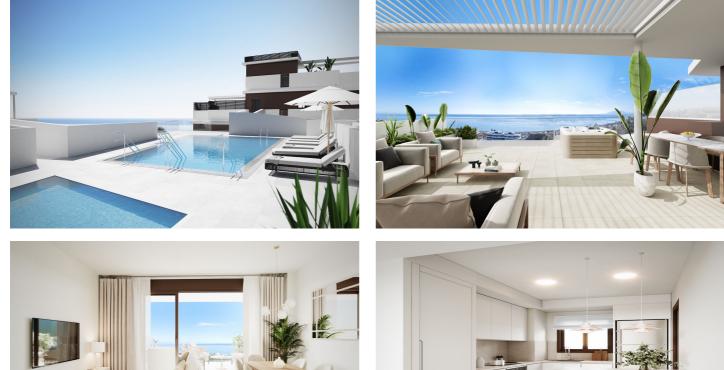

## Costa del Sol East, Rincón de la Victoria

This is an exclusive development that looks to the sun, to the enjoyment of the climate and to the enjoyment of its terraces with sea views. A total of 27 south and southwest facing homes with 2 and 3 bedrooms, terraces with unbeatable views, garage and storage room for your maximum comfort, your new home also has a swimming pool and landscaped areas, and well-kept common areas where you can disconnect and relax. Living under the vibrant Mediterranean sun in a house designed with everything you have always dreamed of is possible. The Idilia Sonne homes have: - Spacious terraces with sea views on the main facade. - Living-dining room with open kitchen. - The homes located on the top floors have a solarium and private access stairs.

## Features:

Features **Covered Terrace** Lift **Private Terrace** Storage Room **Double Glazing Fitted Wardrobes** Setting Close To Golf **Close To Shops Close To Schools Close To Sea** Garden Communal Landscaped Category New Development **Climate Control** Pre Installed A/C U/F Heating **Views** Sea Panoramic