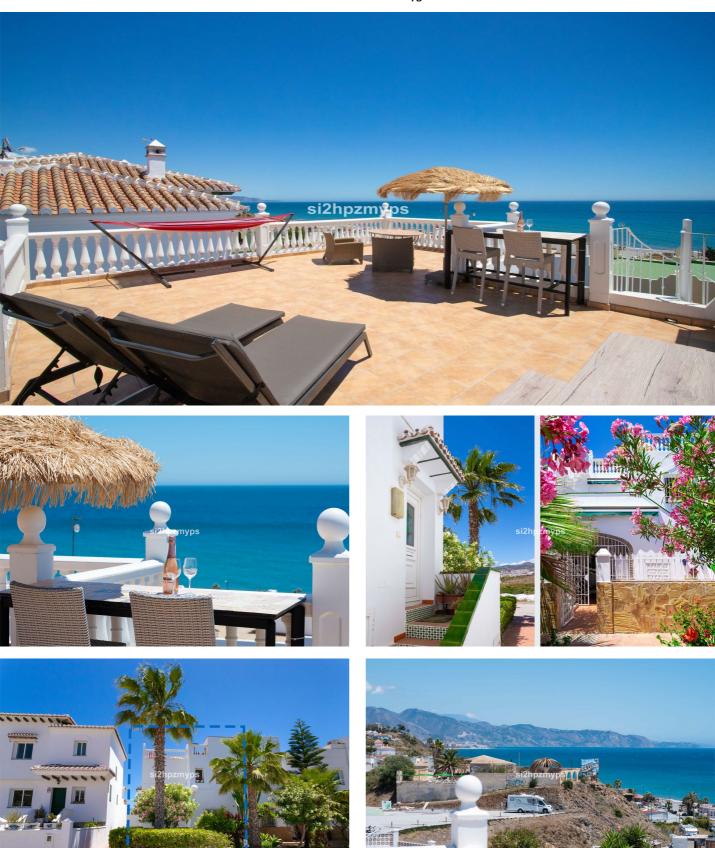

## Costa del Sol East, Torrox (town)

Townhouse in Peñoncillo with roof terrace and amazing 360° views Welcome to this lovely townhouse with 360 degree sea and mountain views in the popular Urbanization Las Flores, El Peñoncillo. The house is located only 300 meters from the beach and within walking distance to a number of restaurants and chiringuitos.

The house is distributed over 2 floors plus a roof terrace. On the ground floor there are 3 spacious bedrooms, one of which has direct access to the patio - a perfect place to enjoy the shade and the garden outside. On this floor there is also a complete bathroom.

Upstairs is an open plan kitchen and living room as well as a toilet. The living room has a fireplace for cozy winter nights, and outside there is a wonderful south-facing terrace with sea views - a perfect place to enjoy your breakfast. From the terrace, a spiral staircase leads up to the magnificent roof terrace with 360° view of the Mediterranean Sea, the beach along with Nerja to the east and Torrox Costa to the west. From here you can see all the way to Torre del Mar and Malaga on clear days.

El Penoncillo is famous for its long beach and all the chiringuitos (beach restaurants) where the fish is grilled over open fire on the beach and you can sit with your feet in the sand and enjoy the sun.