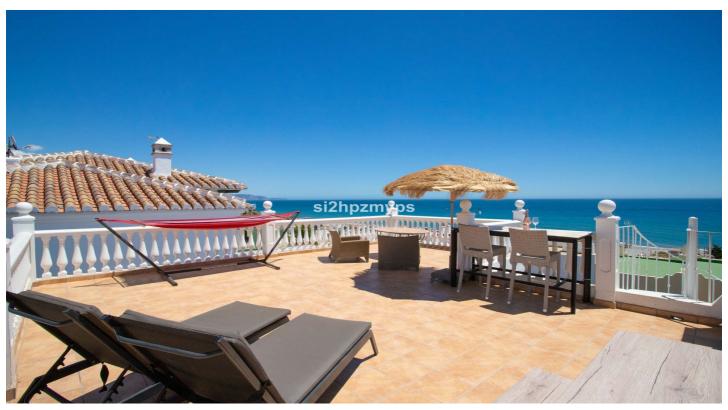

Upstairs is an open plan kitchen and living room as well as a toilet. The living room has a fireplace for cozy winter nights, and outside there is a wonderful south-facing terrace with sea views - a perfect place to enjoy your breakfast. From the terrace, a spiral staircase leads up to the magnificent roof terrace with 360° view of the Mediterranean Sea, the beach along with Nerja to the east and Torrox Costa to the west. From here you can see all the way to Torre del Mar and Malaga on clear days.

This is truly a place to enjoy sun, sunsets and spending time with friends and family!

It is possible to rent a garage and there is plenty of free parking next to the residence. There is a bus service to Nerja and Torrox Costa, where there is a connecting bus to Malaga, only 300 meters away.