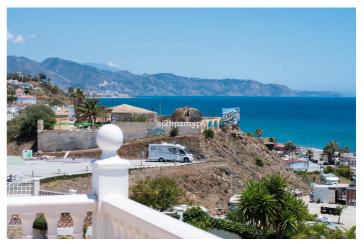

Upstairs is an open plan kitchen and living room as well as a toilet. The living room has a fireplace for cozy winter nights, and outside there is a wonderful south-facing terrace with sea views - a perfect place to enjoy your breakfast. From the terrace, a spiral staircase leads up to the magnificent roof terrace with 360° view of the Mediterranean Sea, the beach along with Nerja to the east and Torrox Costa to the west. From here you can see all the way to Torre del Mar and Malaga on clear days.

El Penoncillo is famous for its long beach and all the chiringuitos (beach restaurants) where the fish is grilled over open fire on the beach and you can sit with your feet in the sand and enjoy the sun.