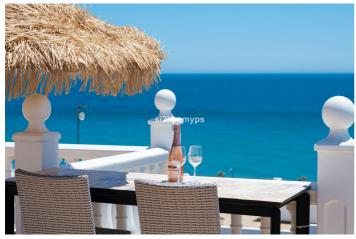

Upstairs is an open plan kitchen and living room as well as a toilet. The living room has a fireplace for cozy winter nights, and outside there is a wonderful south-facing terrace with sea views - a perfect place to enjoy your breakfast. From the terrace, a spiral staircase leads up to the magnificent roof terrace with 360° view of the Mediterranean Sea, the beach along with Nerja to the east and Torrox Costa to the west. From here you can see all the way to Torre del Mar and Malaga on clear days.