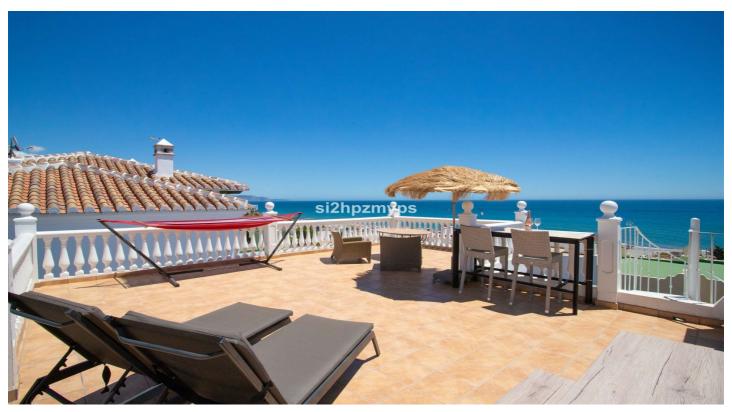

Upstairs is an open plan kitchen and living room as well as a toilet. The living room has a fireplace for cozy winter nights, and outside there is a wonderful south-facing terrace with sea views - a perfect place to enjoy your breakfast. From the terrace, a spiral staircase leads up to the magnificent roof terrace with 360° view of the Mediterranean Sea, the beach along with Nerja to the east and Torrox Costa to the west. From here you can see all the way to Torre del Mar and Malaga on clear days.

This is truly a place to enjoy sun, sunsets and spending time with friends and family!

It is possible to rent a garage and there is plenty of free parking next to the residence. There is a bus service to Nerja and Torrox Costa, where there is a connecting bus to Malaga, only 300 meters away.