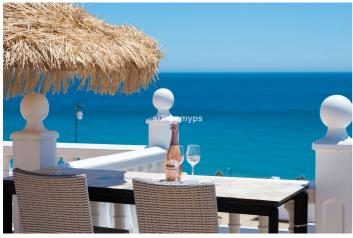

Upstairs is an open plan kitchen and living room as well as a toilet. The living room has a fireplace for cozy winter nights, and outside there is a wonderful south-facing terrace with sea views - a perfect place to enjoy your breakfast. From the terrace, a spiral staircase leads up to the magnificent roof terrace with 360° view of the Mediterranean Sea, the beach along with Nerja to the east and Torrox Costa to the west. From here you can see all the way to Torre del Mar and Malaga on clear days.