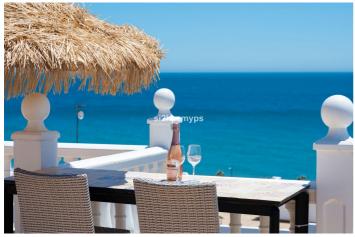

Upstairs is an open plan kitchen and living room as well as a toilet. The living room has a fireplace for cozy winter nights, and outside there is a wonderful south-facing terrace with sea views - a perfect place to enjoy your breakfast. From the terrace, a spiral staircase leads up to the magnificent roof terrace with 360° view of the Mediterranean Sea, the beach along with Nerja to the east and Torrox Costa to the west. From here you can see all the way to Torre del Mar and Malaga on clear days.