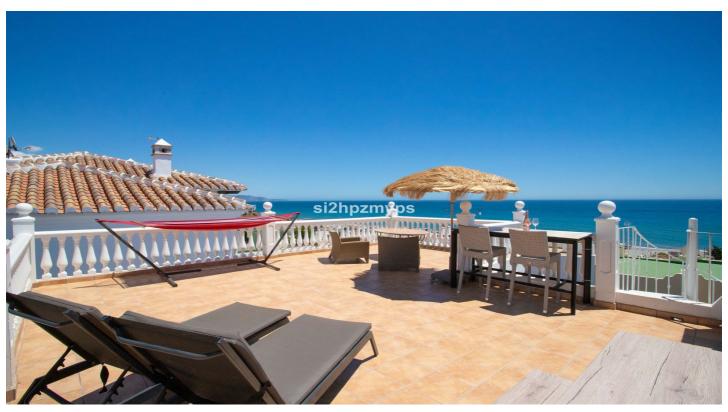

Upstairs is an open plan kitchen and living room as well as a toilet. The living room has a fireplace for cozy winter nights, and outside there is a wonderful south-facing terrace with sea views - a perfect place to enjoy your breakfast. From the terrace, a spiral staircase leads up to the magnificent roof terrace with 360° view of the Mediterranean Sea, the beach along with Nerja to the east and Torrox Costa to the west. From here you can see all the way to Torre del Mar and Malaga on clear days.

Solarium

ParamètreConditionMeublesUrbanisationBienPartie fournie

Près de la mer Près de Marina

Complexe de plage de première ligne

Cuisine Jardin

Entièrement équipée Communautaire

Private