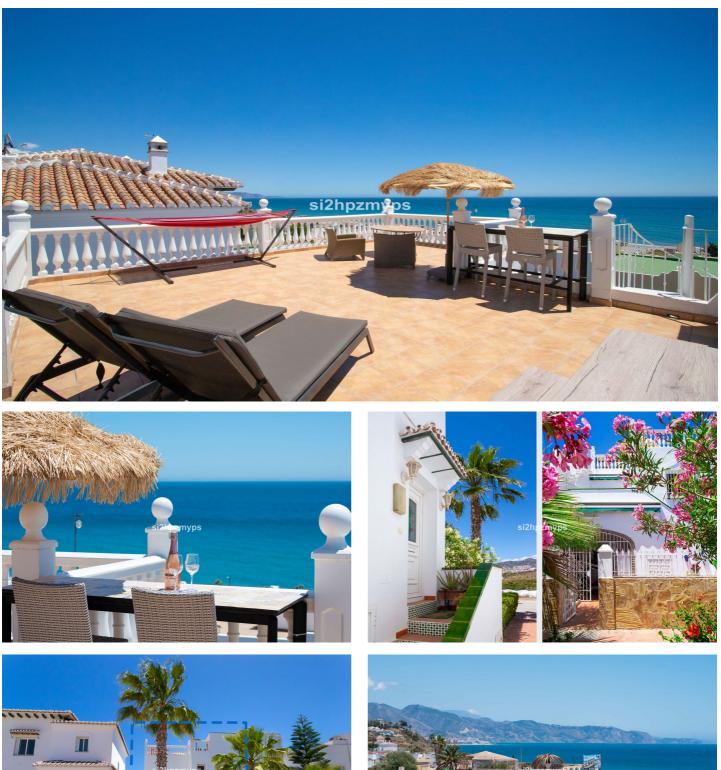

## Costa del Sol East, Torrox (town)

Townhouse in Peñoncillo with roof terrace and amazing 360° views Welcome to this lovely townhouse with 360 degree sea and mountain views in the popular Urbanization Las Flores, El Peñoncillo. The house is located only 300 meters from the beach and within walking distance to a number of restaurants and chiringuitos.

The house is distributed over 2 floors plus a roof terrace. On the ground floor there are 3 spacious bedrooms, one of which has direct access to the patio - a perfect place to enjoy the shade and the garden outside. On this floor there is also a complete bathroom.

Upstairs is an open plan kitchen and living room as well as a toilet. The living room has a fireplace for cozy winter nights, and outside there is a wonderful south-facing terrace with sea views - a perfect place to enjoy your breakfast. From the terrace, a spiral staircase leads up to the magnificent roof terrace with 360° view of the Mediterranean Sea, the beach along with Nerja to the east and Torrox Costa to the west. From here you can see all the way to Torre del Mar and Malaga on clear days.

This is truly a place to enjoy sun, sunsets and spending time with friends and family!

It is possible to rent a garage and there is plenty of free parking next to the residence. There is a bus service to Nerja and Torrox Costa, where there is a connecting bus to Malaga, only 300 meters away.

El Penoncillo is famous for its long beach and all the chiringuitos (beach restaurants) where the fish is grilled over open fire on the beach and you can sit with your feet in the sand and enjoy the sun.