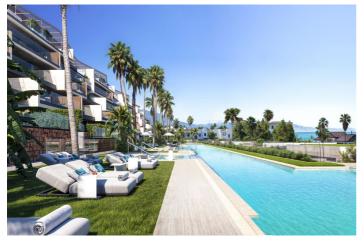

## Costa del Sol, Manilva

This is a complex of 2 and 3 bedroom apartments, 3 and 4 bedroom penthouses and 5 large bungalows with 3 bedrooms 3 bathrooms plus a guest cloakroom. Located on the first line of the beach. All homes will have spectacular sea views in an extraordinary location. The project combines modern design architecture with perfectly studied landscaping that surrounds the building with its large gardens and common leisure areas that allow the client to enjoy a unique concept in the first line of the beach. The location of this development is simply unrivalled, on the shores of the Mediterranean, close to Estepona known as the 'jewel of the Costa del Sol', and Sotogrande, famous for its marina and polo fields. This enclave allows you to enjoy the serenity of the sea and the tranquillity of an uncrowded environment. With proximity to unique destinations such as Marbella, Gibraltar and Tarifa, and less than an hour's drive from the airports an hour from the airports of Malaga, Gibraltar and Jerez.