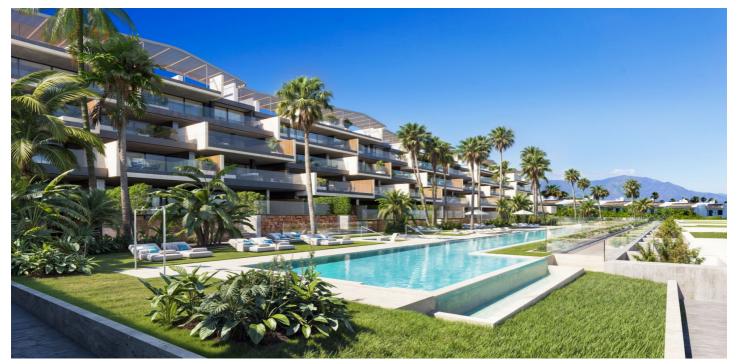

## Costa del Sol, Manilva

This is a complex of 2 and 3 bedroom apartments, 3 and 4 bedroom penthouses and 5 large bungalows with 3 bedrooms 3 bathrooms plus a guest cloakroom. Located on the first line of the beach. All homes will have spectacular sea views in an extraordinary location. The project combines modern design architecture with perfectly studied landscaping that surrounds the building with its large gardens and common leisure areas that allow the client to enjoy a unique concept in the first line of the beach. The location of this development is simply unrivalled, on the shores of the Mediterranean, close to Estepona known as the 'jewel of the Costa del Sol', and Sotogrande, famous for its marina and polo fields. This enclave allows you to enjoy the serenity of the sea and the tranquillity of an uncrowded environment. With proximity to unique destinations such as Marbella, Gibraltar and Tarifa, and less than an hour's drive from the airports an hour from the airports of Malaga, Gibraltar and Jerez.