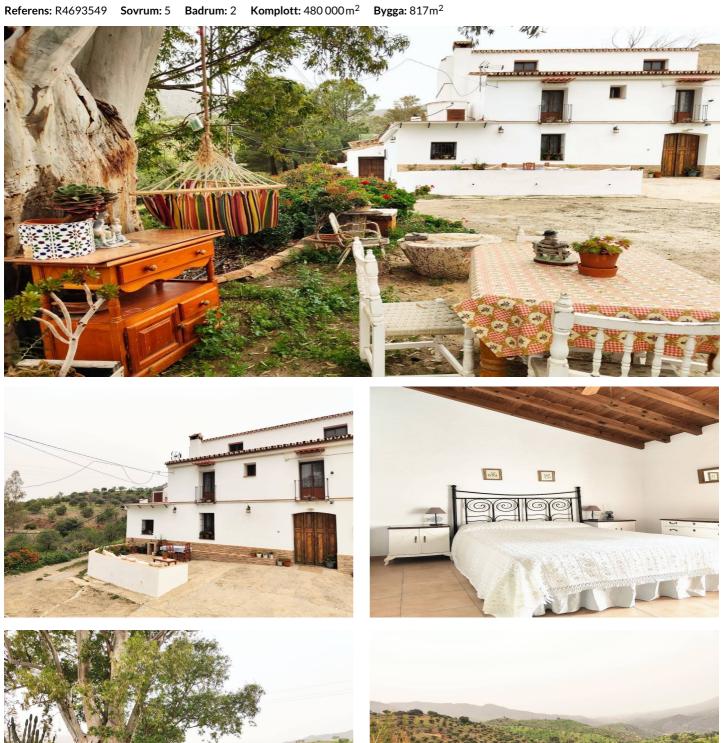

## Costa del Sol, Málaga (town)

We are pleased to present this distinguished country property located in a privileged rural setting. This rustic house, part of a larger old manor house, offers a total land area of 480,000 square meters, characterized by its natural beauty and dryland farming soil, primarily dedicated to almond trees, olive trees, and carob trees. The extensive land not only provides a tranquil and private environment but also presents an exceptional opportunity to expand and diversify agricultural production. With the possibility of increasing the number of trees in production, this estate offers significant potential for those interested in actively exploiting the land and increasing its agricultural yield. The residence encompasses over 800 square meters of construction, of which more than 200 square meters are dedicated to habitable spaces, where a family currently resides. Additionally, an additional part of the property is designated for multiple uses, such as a corral and storage. However, there is the possibility of adapting these areas to create additional rooms or even a separate entrance for another family, thus expanding the options for use and enjoyment of the property. It is important to note that this rustic house shares a wall with the neighbor, forming part of a larger structure. One of the highlights of this property is its natural environment, which offers breathtaking panoramic views that change with the seasons. From every corner of the property, one can enjoy the beauty and serenity of the surrounding landscape, providing a living experience in harmony with nature. In summary, this rustic house nestled on extensive agricultural land offers a unique opportunity for those seeking a tranquil lifestyle connected with the land. With its ample space, versatility of use, and unparalleled views, this property represents a valuable investment and a true gem in the rural real estate market.