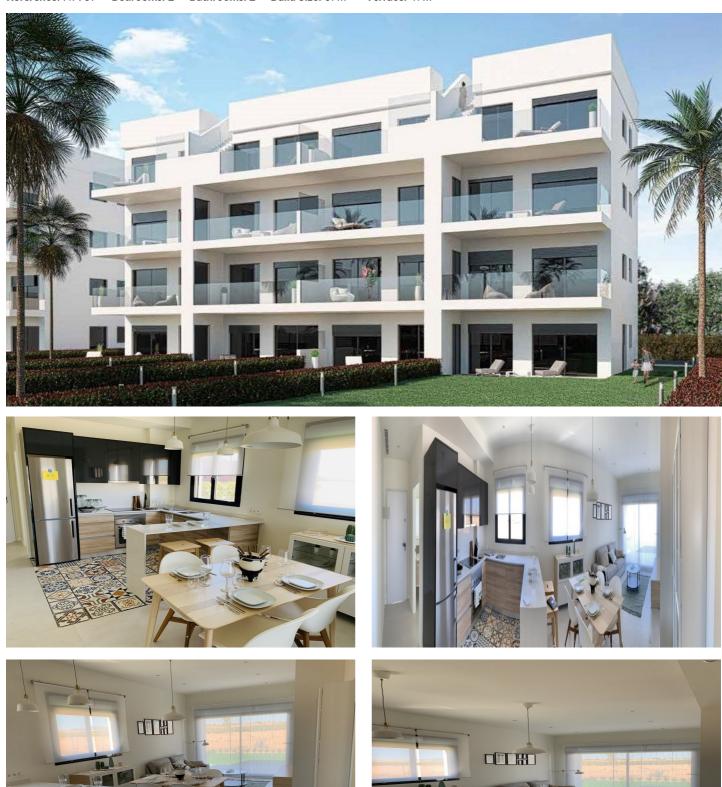

## Penthouse for sale in Alhama de Murcia

Reference: N7957 Bedrooms: 2 Bathrooms: 2 Build Size: 67m<sup>2</sup> Terrace: 47m<sup>2</sup>

#### NEW APARTMENTS IN CONDADO DE ALHAMA GOLF COURSE

New two-bedroom, two-bathroom apartments with frontline golf views of ALHAMA SIGNATURE GOLF, a fabulous 18-hole golf course designed by Jack Nicklaus.

The apartments have an area between 73.88m2 and 75.22m2 divided into 2 bedrooms, 2 bathrooms, an open livingkitchen-dining room of 26.80m2, and a 17m2 terrace. Included:

Parking lot Complete bathroom Pre-installation of air conditioning Video intercom