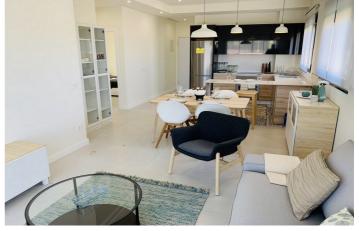

## Bajo Guadalentín, Alhama de Murcia

GROUND FLOOR IN FIRST LINE OF GOLF !!

Brand new two bedroom, two bathroom apartments with front line golf views to ALHAMA SIGNATURE GOLF, a fabulous 18 hole golf course designed by Jack Nicklaus.

The ground floor apartments have an area between 73.88m2 and 75.22m2 divided into 2 bedrooms, 2 bathrooms, an open living room-kitchen-dining room of 26.80m2, a 17m2 terrace and a garden from 75m2 to 183.40m2.

Included: Parking lot Complete bathroom Air conditioning pre-installation Video intercom

This promotion has a 24 hour surveillance system every day of the year. We will also enjoy the magnificent views of the golf course and we can be on the beaches of Mazarrón just 15 minutes away by car.