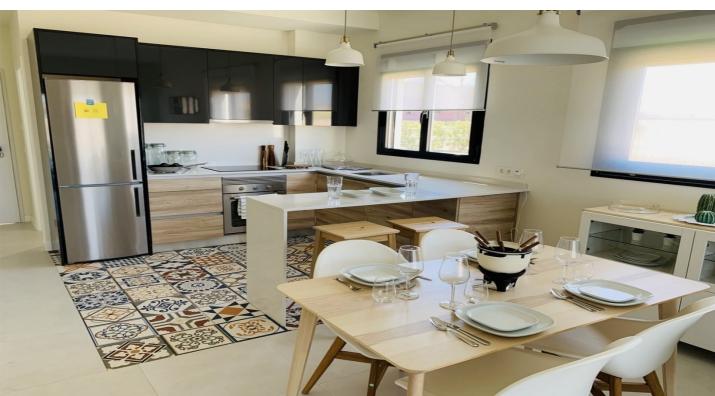

## Bajo Guadalentín, Alhama de Murcia

GROUND FLOOR IN FIRST LINE OF GOLF !!

Brand new two bedroom, two bathroom apartments with front line golf views to ALHAMA SIGNATURE GOLF, a fabulous 18 hole golf course designed by Jack Nicklaus.

The ground floor apartments have an area between 73.88m2 and 75.22m2 divided into 2 bedrooms, 2 bathrooms, an open living room-kitchen-dining room of 26.80m2, a 17m2 terrace and a garden from 75m2 to 183.40m2.

Included: Parking lot Complete bathroom Air conditioning pre-installation Video intercom

This promotion has a 24 hour surveillance system every day of the year. We will also enjoy the magnificent views of the golf course and we can be on the beaches of Mazarrón just 15 minutes away by car.