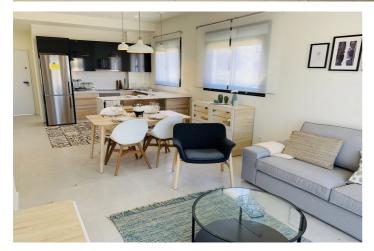

## Bajo Guadalentín, Alhama de Murcia

GROUND FLOOR IN FIRST LINE OF GOLF !!

Brand new two bedroom, two bathroom apartments with front line golf views to ALHAMA SIGNATURE GOLF, a fabulous 18 hole golf course designed by Jack Nicklaus.

The ground floor apartments have an area between 73.88m2 and 75.22m2 divided into 2 bedrooms, 2 bathrooms, an open living room-kitchen-dining room of 26.80m2, a 17m2 terrace and a garden from 75m2 to 183.40m2.

Included: Parking lot Complete bathroom Air conditioning pre-installation Video intercom

This promotion has a 24 hour surveillance system every day of the year. We will also enjoy the magnificent views of the golf course and we can be on the beaches of Mazarrón just 15 minutes away by car.