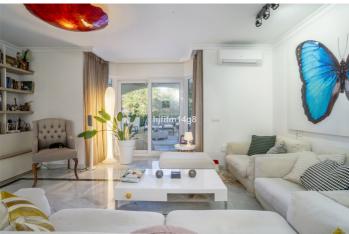

The apartment boasts two expansive terraces, facing east and west to maximize sunlight throughout the day. Whether you're enjoying your morning coffee in the warmth of the sunrise or relaxing in the cool evening breeze, these terraces provide the perfect setting for outdoor living. One terrace is partially glazed, offering a versatile space for year-round use, even during the cooler months.

Step inside to discover a thoughtfully designed layout combining comfort and modern style. The recently renovated kitchen features sleek, contemporary finishes and updated flooring, making it both functional and inviting. The property includes two spacious bedrooms, with the master bedroom featuring an en-suite bathroom and direct terrace access, seamlessly blending indoor and outdoor living.