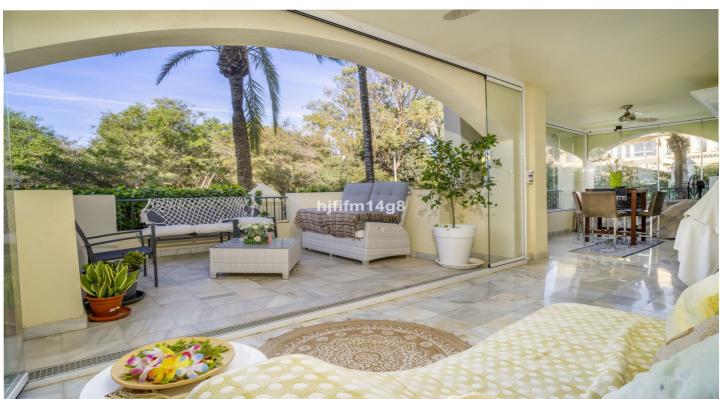

The apartment boasts two expansive terraces, facing east and west to maximize sunlight throughout the day. Whether you're enjoying your morning coffee in the warmth of the sunrise or relaxing in the cool evening breeze, these terraces provide the perfect setting for outdoor living. One terrace is partially glazed, offering a versatile space for year-round use, even during the cooler months.