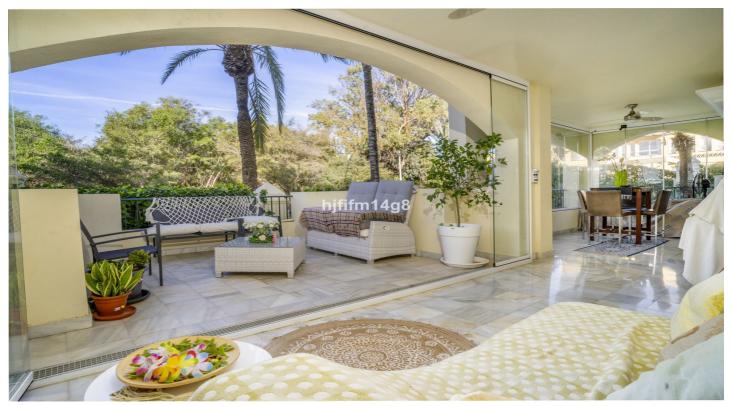

The apartment boasts two expansive terraces, facing east and west to maximize sunlight throughout the day. Whether you're enjoying your morning coffee in the warmth of the sunrise or relaxing in the cool evening breeze, these terraces provide the perfect setting for outdoor living. One terrace is partially glazed, offering a versatile space for year-round use, even during the cooler months.