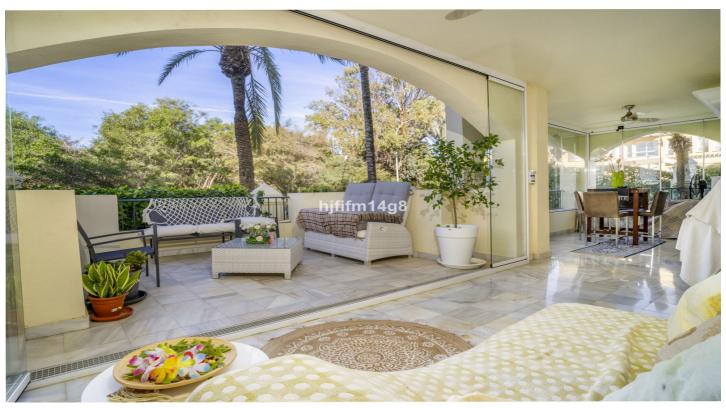

The apartment boasts two expansive terraces, facing east and west to maximize sunlight throughout the day. Whether you're enjoying your morning coffee in the warmth of the sunrise or relaxing in the cool evening breeze, these terraces provide the perfect setting for outdoor living. One terrace is partially glazed, offering a versatile space for year-round use, even during the cooler months.

Step inside to discover a thoughtfully designed layout combining comfort and modern style. The recently renovated kitchen features sleek, contemporary finishes and updated flooring, making it both functional and inviting. The property includes two spacious bedrooms, with the master bedroom featuring an en-suite bathroom and direct terrace access, seamlessly blending indoor and outdoor living.