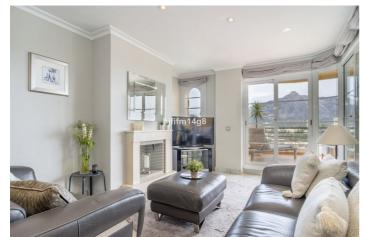

The apartment is situated on the 3rd floor. Combined living-dining area with cosy fireplace and direct access to a terrace. From here you have wonderful views towards La Concha Mountain and the Mediterranean Sea. Renovated kitchen with utility room. The master bedroom has a renovated en-suite bathroom and access to the main terrace. Guest bedroom with en-suite bathroom and balcony.

## **Features:**

Features Covered Terrace Lift Private Terrace Storage Room Fitted Wardrobes Utility Room Tennis Court Pool Communal

**Parking** Private **Climate Control** Air Conditioning Fireplace

Kitchen Fully Fitted Partially Fitted Energy Rating D **Views** Sea Mountain