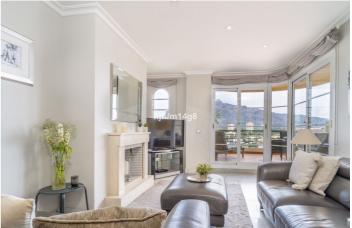

The apartment is situated on the 3rd floor. Combined living-dining area with cosy fireplace and direct access to a terrace. From here you have wonderful views towards La Concha Mountain and the Mediterranean Sea. Renovated kitchen with utility room. The master bedroom has a renovated en-suite bathroom and access to the main terrace. Guest bedroom with en-suite bathroom and balcony.