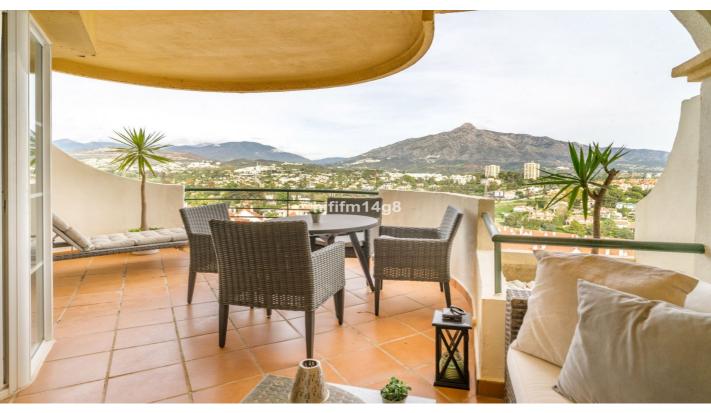

The apartment is situated on the 3rd floor. Combined living-dining area with cosy fireplace and direct access to a terrace. From here you have wonderful views towards La Concha Mountain and the Mediterranean Sea. Renovated kitchen with utility room. The master bedroom has a renovated en-suite bathroom and access to the main terrace. Guest bedroom with en-suite bathroom and balcony.

## **Features:**

Features Covered Terrace Lift Private Terrace Storage Room Fitted Wardrobes Utility Room Tennis Court Pool Communal

**Parking** Private **Climate Control** Air Conditioning Fireplace

Kitchen Fully Fitted Partially Fitted Energy Rating D **Views** Sea Mountain