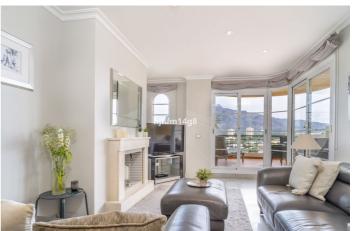

The apartment is situated on the 3rd floor. Combined living-dining area with cosy fireplace and direct access to a terrace. From here you have wonderful views towards La Concha Mountain and the Mediterranean Sea. Renovated kitchen with utility room. The master bedroom has a renovated en-suite bathroom and access to the main terrace. Guest bedroom with en-suite bathroom and balcony.