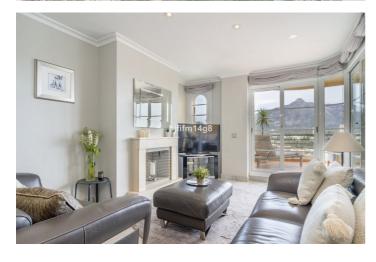

The apartment is situated on the 3rd floor. Combined living-dining area with cosy fireplace and direct access to a terrace. From here you have wonderful views towards La Concha Mountain and the Mediterranean Sea. Renovated kitchen with utility room. The master bedroom has a renovated en-suite bathroom and access to the main terrace. Guest bedroom with en-suite bathroom and balcony.