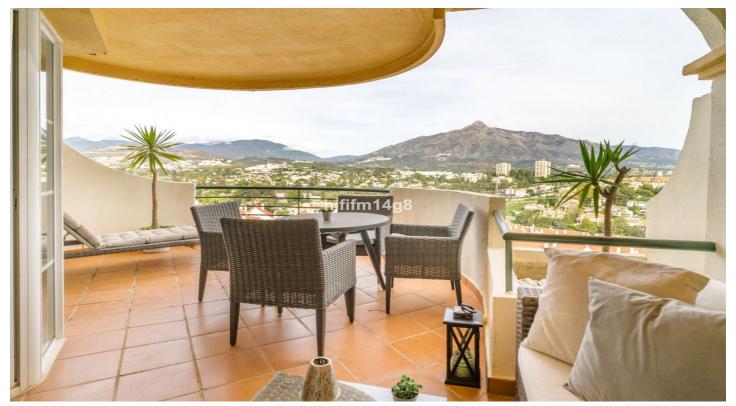

The apartment is situated on the 3rd floor. Combined living-dining area with cosy fireplace and direct access to a terrace. From here you have wonderful views towards La Concha Mountain and the Mediterranean Sea. Renovated kitchen with utility room. The master bedroom has a renovated en-suite bathroom and access to the main terrace. Guest bedroom with en-suite bathroom and balcony.

The price includes one parking space and one storage room.

The private residential development has tropical gardens, three swimming pools, two children pools and a paddle tennis court.

This is a very popular urbanisation for holiday makers and there are also quite a few people renting the whole year round. This is because of its central location and no need for a car which attracts people. Therefore, this property offers exceptional rental potential and is a great investment opportunity.