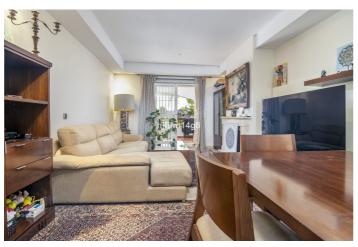

The property enjoys high quality modern finishes throughout, such as well-loved marble floors, built-in wardrobes and stylish kitchen. A charming feature of the apartment is the lovely open fireplace in the living room. Ideal for some cozy winter evenings! The kitchen area is sleek and modern and fully fitted with all appliances. The two bedrooms are generously spacious and have fitted wardrobes for optimum space.