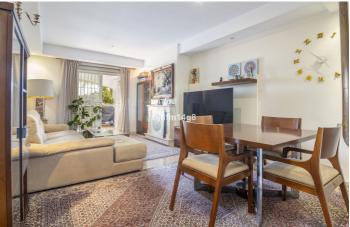

The property enjoys high quality modern finishes throughout, such as well-loved marble floors, built-in wardrobes and stylish kitchen. A charming feature of the apartment is the lovely open fireplace in the living room. Ideal for some cozy winter evenings! The kitchen area is sleek and modern and fully fitted with all appliances. The two bedrooms are generously spacious and have fitted wardrobes for optimum space.