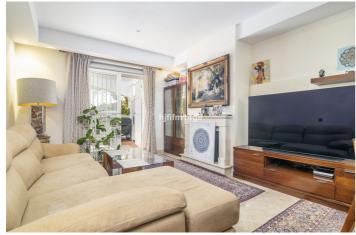

The property enjoys high quality modern finishes throughout, such as well-loved marble floors, built-in wardrobes and stylish kitchen. A charming feature of the apartment is the lovely open fireplace in the living room. Ideal for some cozy winter evenings! The kitchen area is sleek and modern and fully fitted with all appliances. The two bedrooms are generously spacious and have fitted wardrobes for optimum space.