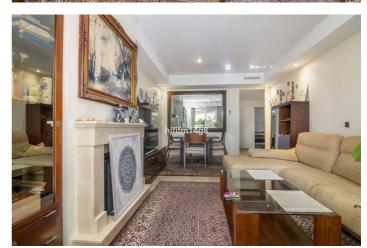

The property enjoys high quality modern finishes throughout, such as well-loved marble floors, built-in wardrobes and stylish kitchen. A charming feature of the apartment is the lovely open fireplace in the living room. Ideal for some cozy winter evenings! The kitchen area is sleek and modern and fully fitted with all appliances. The two bedrooms are generously spacious and have fitted wardrobes for optimum space.