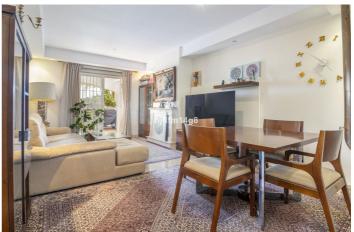

The property enjoys high quality modern finishes throughout, such as well-loved marble floors, built-in wardrobes and stylish kitchen. A charming feature of the apartment is the lovely open fireplace in the living room. Ideal for some cozy winter evenings! The kitchen area is sleek and modern and fully fitted with all appliances. The two bedrooms are generously spacious and have fitted wardrobes for optimum space.