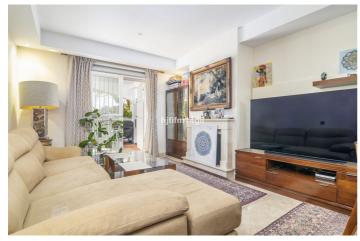

The property enjoys high quality modern finishes throughout, such as well-loved marble floors, built-in wardrobes and stylish kitchen. A charming feature of the apartment is the lovely open fireplace in the living room. Ideal for some cozy winter evenings! The kitchen area is sleek and modern and fully fitted with all appliances. The two bedrooms are generously spacious and have fitted wardrobes for optimum space.