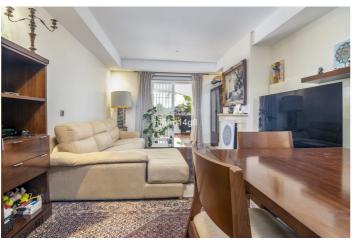

The property enjoys high quality modern finishes throughout, such as well-loved marble floors, built-in wardrobes and stylish kitchen. A charming feature of the apartment is the lovely open fireplace in the living room. Ideal for some cozy winter evenings! The kitchen area is sleek and modern and fully fitted with all appliances. The two bedrooms are generously spacious and have fitted wardrobes for optimum space.