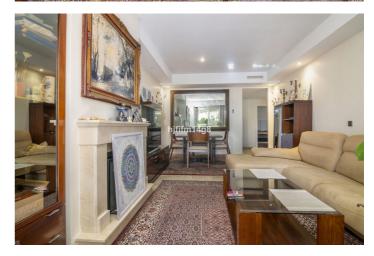

The property enjoys high quality modern finishes throughout, such as well-loved marble floors, built-in wardrobes and stylish kitchen. A charming feature of the apartment is the lovely open fireplace in the living room. Ideal for some cozy winter evenings! The kitchen area is sleek and modern and fully fitted with all appliances. The two bedrooms are generously spacious and have fitted wardrobes for optimum space.

## Kenmerken:

Kenmerken Klimaatcontrole Keer bekeken

Overdekt terras Airconditioning Tuin
Privéterras Haard Pool

Opslagruimte

Marmeren vloeren
Instelling Pool

InstellingPoolMeubilairDicht bij golfGemeenschappelijkNiet ingerichtKeukenTuinBeveiligingGeheel op maat gemaaktGemeenschappelijkAlarmsysteem