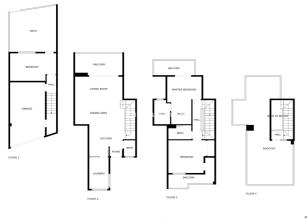

## Costa del Sol, Benalmadena Costa

This nearly new townhouse, only two years old, is perfectly located just off the popular Avenida de las Palmeras and a short walking distance from the beach. Combining modern luxury, functionality, and a prime location, this home offers a truly unique opportunity. The property features three bedrooms, spacious garden areas both in the front and back, and two balconies on either side of the house. Additionally, the stunning rooftop terrace with a brand-new sauna invites you to relax year-round, even on cooler winter evenings. Layout and Features: Entrance: Through the charming front garden, you enter the open-plan kitchen and the bright living room, which leads to the terrace. Upper Floor: Two bedrooms, both filled with natural light and offering lovely views. Lower Floor: A third bedroom with direct access to the serene backyard. The peaceful communal swimming pool area offers a near-private pool experience. All services, restaurants, and shops are just a stone's throw away, making everyday life smooth and convenient. Why Choose This Home? A modern, well-constructed house with high-quality materials ensures worry-free living for decades. Excellent location – just a short walk to the beach and all amenities. Versatile outdoor spaces: gardens, balconies, and a rooftop terrace with a sauna as the ultimate highlight. Don't miss out on this exceptional opportunity! Contact us and book a viewing today – a home like this in such a prime location will sell quickly.