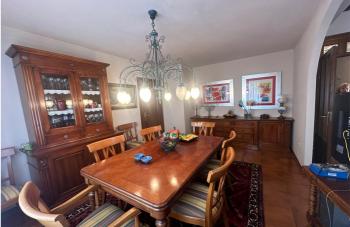

## Costa Calida, San Javier (town)

This single-family home in San Javier sits on a 601 m<sup>2</sup> lot with a 300 m<sup>2</sup> residence. Nestled in a prime residential area on a peaceful street with only seven houses, it offers beautifully landscaped surroundings free from traffic and noise, while being close to the beach and shopping centers. The pool area ensures complete privacy. The property features a spacious living room with a fireplace, a separate dining room, four bedrooms, four bathrooms, a second living room with a study area, a fully equipped kitchen with a breakfast nook, a large porch with a barbecue area, a private swimming pool, a laundry room with a pantry, and a two-car garage. This home includes a variety of modern services, such as a reinforced entrance door, an alarm system, heating powered by an oil-fired boiler, air conditioning, and solar panels. For convenience, it has an automatic pool cover, a large underground water reserve tank, and a pressure pump. The garage has automatic doors for both internal and external access, and the swimming pool is equipped with an automatic cleaning system. There is also an automatic awning on the porch overlooking the pool, and a side garden area with orange and lemon trees. High-quality materials and finishes are present throughout the property. The exterior is treated with monocapa, a protective coating, while the interior includes oak wood doors, staircase railings, and wood ceilings. The exterior carpentry is made from high-quality PVC with Climalit glass for insulation. The home is furnished with exclusive, handcrafted furniture in aged cherry wood, and recently updated, high-end appliances from top brands like Bosch and Miele.