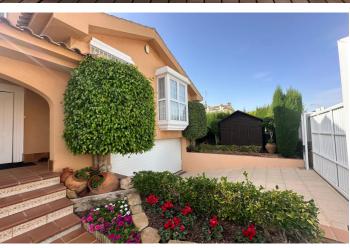

## Costa Calida, San Javier (town)

This single-family home in San Javier sits on a 601 m<sup>2</sup> lot with a 300 m<sup>2</sup> residence. Nestled in a prime residential area on a peaceful street with only seven houses, it offers beautifully landscaped surroundings free from traffic and noise, while being close to the beach and shopping centers. The pool area ensures complete privacy. The property features a spacious living room with a fireplace, a separate dining room, four bedrooms, four bathrooms, a second living room with a study area, a fully equipped kitchen with a breakfast nook, a large porch with a barbecue area, a private swimming pool, a laundry room with a pantry, and a two-car garage. This home includes a variety of modern services, such as a reinforced entrance door, an alarm system, heating powered by an oil-fired boiler, air conditioning, and solar panels. For convenience, it has an automatic pool cover, a large underground water reserve tank, and a pressure pump. The garage has automatic doors for both internal and external access, and the swimming pool is equipped with an automatic cleaning system. There is also an automatic awning on the porch overlooking the pool, and a side garden area with orange and lemon trees. High-quality materials and finishes are present throughout the property. The exterior is treated with monocapa, a protective coating, while the interior includes oak wood doors, staircase railings, and wood ceilings. The exterior carpentry is made from high-quality PVC with Climalit glass for insulation. The home is furnished with exclusive, handcrafted furniture in aged cherry wood, and recently updated, high-end appliances from top brands like Bosch and Miele.