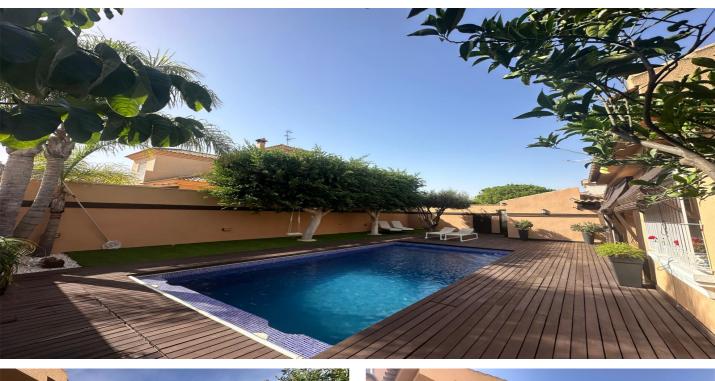

## Costa Calida, San Javier (town)

This single-family home in San Javier sits on a 601 m<sup>2</sup> lot with a 300 m<sup>2</sup> residence. Nestled in a prime residential area on a peaceful street with only seven houses, it offers beautifully landscaped surroundings free from traffic and noise, while being close to the beach and shopping centers. The pool area ensures complete privacy. The property features a spacious living room with a fireplace, a separate dining room, four bedrooms, four bathrooms, a second living room with a study area, a fully equipped kitchen with a breakfast nook, a large porch with a barbecue area, a private swimming pool, a laundry room with a pantry, and a two-car garage. This home includes a variety of modern services, such as a reinforced entrance door, an alarm system, heating powered by an oil-fired boiler, air conditioning, and solar panels. For convenience, it has an automatic pool cover, a large underground water reserve tank, and a pressure pump. The garage has automatic doors for both internal and external access, and the swimming pool is equipped with an automatic cleaning system. There is also an automatic awning on the porch overlooking the pool, and a side garden area with orange and lemon trees. High-quality materials and finishes are present throughout the property. The exterior is treated with monocapa, a protective coating, while the interior includes oak wood doors, staircase railings, and wood ceilings. The exterior carpentry is made from high-quality PVC with Climalit glass for insulation. The home is furnished with exclusive, handcrafted furniture in aged cherry wood, and recently updated, high-end appliances from top brands like Bosch and Miele.