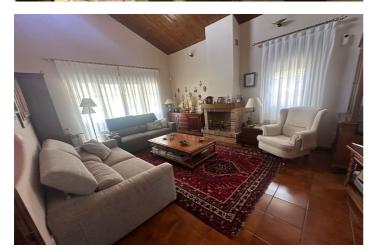

## Costa Calida, San Javier (town)

This single-family home in San Javier sits on a 601 m<sup>2</sup> lot with a 300 m<sup>2</sup> residence. Nestled in a prime residential area on a peaceful street with only seven houses, it offers beautifully landscaped surroundings free from traffic and noise, while being close to the beach and shopping centers. The pool area ensures complete privacy. The property features a spacious living room with a fireplace, a separate dining room, four bedrooms, four bathrooms, a second living room with a study area, a fully equipped kitchen with a breakfast nook, a large porch with a barbecue area, a private swimming pool, a laundry room with a pantry, and a two-car garage. This home includes a variety of modern services, such as a reinforced entrance door, an alarm system, heating powered by an oil-fired boiler, air conditioning, and solar panels. For convenience, it has an automatic pool cover, a large underground water reserve tank, and a pressure pump. The garage has automatic doors for both internal and external access, and the swimming pool is equipped with an automatic cleaning system. There is also an automatic awning on the porch overlooking the pool, and a side garden area with orange and lemon trees. High-quality materials and finishes are present throughout the property. The exterior is treated with monocapa, a protective coating, while the interior includes oak wood doors, staircase railings, and wood ceilings. The exterior carpentry is made from high-quality PVC with Climalit glass for insulation. The home is furnished with exclusive, handcrafted furniture in aged cherry wood, and recently updated, high-end appliances from top brands like Bosch and Miele.