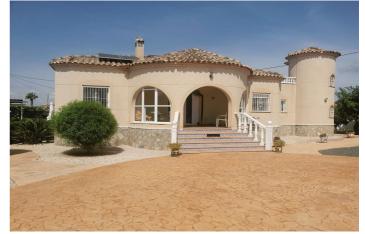

## La Vega Baja, Catral

This stunning villa has just entered the market, and we highly recommend scheduling a viewing to fully appreciate its features. The property is accessed through electric gates, leading to a walled plot with a beautifully landscaped, low-maintenance garden featuring shrubs, fruit trees, and thoughtfully designed areas. There is ample parking space for multiple vehicles, including camper vans, along with a garage/workshop. The elevated pool area is designed with accessibility in mind, featuring three sets of steps and a ramp, making it ideal for those with reduced mobility. Adjacent to the pool, you'll find an outdoor changing room/bathroom and a fully equipped outdoor kitchen, creating the perfect setting for entertaining or relaxing while enjoying breathtaking countryside and mountain views. At the front of the villa, a covered veranda overlooks the garden, offering a serene spot to unwind. Inside, the villa welcomes you with a spacious lounge and dining area complete with a feature fireplace. The large, fully equipped kitchen has direct access to the rear garden. The villa boasts three generously sized double bedrooms, two of which are en-suite, alongside a family bathroom. One en-suite bathroom has been converted into a wet room, and the entire villa has been thoughtfully adapted for wheelchair accessibility. Additional features include mains water and electricity, complemented by solar panels that significantly reduce energy costs. A set of steps leads to a spacious solarium with panoramic views of the surrounding countryside and mountains. Located just a short drive from the town of Catral, the villa enjoys easy access to all local amenities and services. The property is conveniently situated on a well-maintained access road. 4o