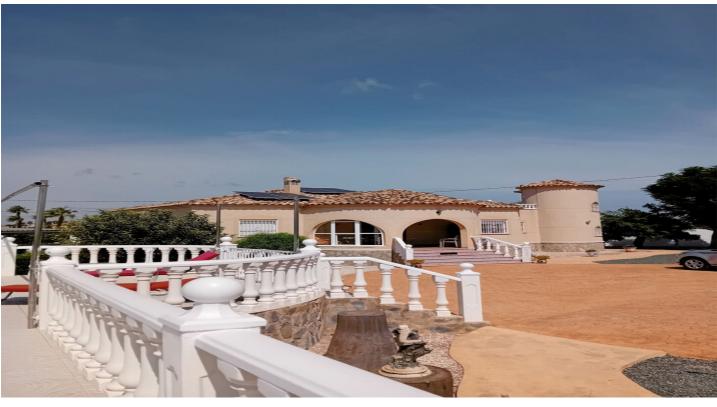

## La Vega Baja, Catral

This stunning villa has just entered the market, and we highly recommend scheduling a viewing to fully appreciate its features. The property is accessed through electric gates, leading to a walled plot with a beautifully landscaped, low-maintenance garden featuring shrubs, fruit trees, and thoughtfully designed areas. There is ample parking space for multiple vehicles, including camper vans, along with a garage/workshop. The elevated pool area is designed with accessibility in mind, featuring three sets of steps and a ramp, making it ideal for those with reduced mobility. Adjacent to the pool, you'll find an outdoor changing room/bathroom and a fully equipped outdoor kitchen, creating the perfect setting for entertaining or relaxing while enjoying breathtaking countryside and mountain views. At the front of the villa, a covered veranda overlooks the garden, offering a serene spot to unwind. Inside, the villa welcomes you with a spacious lounge and dining area complete with a feature fireplace. The large, fully equipped kitchen has direct access to the rear garden. The villa boasts three generously sized double bedrooms, two of which are en-suite, alongside a family bathroom. One en-suite bathroom has been converted into a wet room, and the entire villa has been thoughtfully adapted for wheelchair accessibility. Additional features include mains water and electricity, complemented by solar panels that significantly reduce energy costs. A set of steps leads to a spacious solarium with panoramic views of the surrounding countryside and mountains. Located just a short drive from the town of Catral, the villa enjoys easy access to all local amenities and services. The property is conveniently situated on a well-maintained access road. 4o