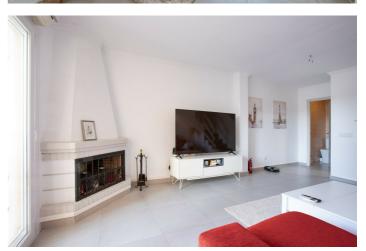

## Costa Blanca South, Torrevieja

This stylish, fully renovated townhouse embodies modern design and high-quality materials across its two floors, with the addition of a private rooftop solarium—a perfect spot for relaxing and enjoying sunny days. The inviting living room on the ground floor features a cozy fireplace, creating a warm atmosphere for those cooling evenings and relaxed moments. Also on this level are a separate WC and a newly renovated, modern gray kitchen with integrated appliances. The light gray large-tiled floors enhance the sense of spaciousness and are easy to maintain. The open dining and workspace area blends seamlessly with the kitchen and living room, supporting a modern and open lifestyle. Upstairs, the Scandinavian-inspired style continues. The bedroom floors are adorned with beautiful oak laminate, adding warmth and a natural touch. The master bedroom opens onto both a private balcony and the solarium, and both bedrooms feature full-wall wardrobes offering ample, discreet storage space. The upstairs bathroom presents a serene look with light tones, complemented by trendy black accents that add a stylish contrast. For year-round comfort, the home is equipped with three air heat pumps—one in the living room and one in each bedroom. Situated in the Frutales area, this home provides convenient access to essential services and beautiful natural spots: the beach is only about 600 meters away, the Consum supermarket about 800 meters, and the Finnish market approximately 600 meters. There are also two beautiful parks nearby—Parque de San Roque, about 300 meters away, and Plaza de Sevilla, about 500 meters away. This home combines elegant renovations, modern comfort, and an excellent location near nature and services an ideal choice for easy and high-quality living!