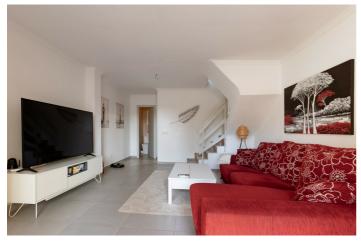

## Costa Blanca South, Torrevieja

This stylish, fully renovated townhouse embodies modern design and high-quality materials across its two floors, with the addition of a private rooftop solarium—a perfect spot for relaxing and enjoying sunny days. The inviting living room on the ground floor features a cozy fireplace, creating a warm atmosphere for those cooling evenings and relaxed moments. Also on this level are a separate WC and a newly renovated, modern gray kitchen with integrated appliances. The light gray large-tiled floors enhance the sense of spaciousness and are easy to maintain. The open dining and workspace area blends seamlessly with the kitchen and living room, supporting a modern and open lifestyle. Upstairs, the Scandinavian-inspired style continues. The bedroom floors are adorned with beautiful oak laminate, adding warmth and a natural touch. The master bedroom opens onto both a private balcony and the solarium, and both bedrooms feature full-wall wardrobes offering ample, discreet storage space. The upstairs bathroom presents a serene look with light tones, complemented by trendy black accents that add a stylish contrast. For year-round comfort, the home is equipped with three air heat pumps—one in the living room and one in each bedroom. Situated in the Frutales area, this home provides convenient access to essential services and beautiful natural spots: the beach is only about 600 meters away, the Consum supermarket about 800 meters, and the Finnish market approximately 600 meters. There are also two beautiful parks nearby—Parque de San Roque, about 300 meters away, and Plaza de Sevilla, about 500 meters away. This home combines elegant renovations, modern comfort, and an excellent location near nature and services an ideal choice for easy and high-quality living!