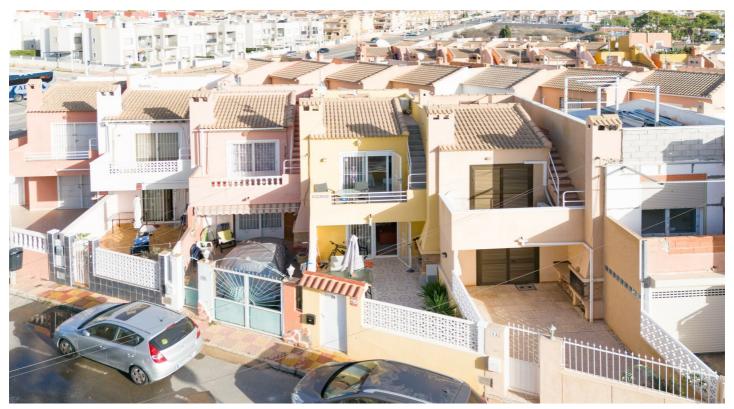

## Half vrijstaand huis te koop in Torrevieja

240.000 €

Referentie: AC12314 Slaapkamers: 2 Badkamers: 1 Perceelgrootte: 70m<sup>2</sup>

## Costa Blanca South, Torrevieja

This stylish, fully renovated townhouse embodies modern design and high-quality materials across its two floors, with the addition of a private rooftop solarium—a perfect spot for relaxing and enjoying sunny days. The inviting living room on the ground floor features a cozy fireplace, creating a warm atmosphere for those cooling evenings and relaxed moments. Also on this level are a separate WC and a newly renovated, modern gray kitchen with integrated appliances. The light gray large-tiled floors enhance the sense of spaciousness and are easy to maintain. The open dining and workspace area blends seamlessly with the kitchen and living room, supporting a modern and open lifestyle. Upstairs, the Scandinavian-inspired style continues. The bedroom floors are adorned with beautiful oak laminate, adding warmth and a natural touch. The master bedroom opens onto both a private balcony and the solarium, and both bedrooms feature full-wall wardrobes offering ample, discreet storage space. The upstairs bathroom presents a serene look with light tones, complemented by trendy black accents that add a stylish contrast. For year-round comfort, the home is equipped with three air heat pumps—one in the living room and one in each bedroom. Situated in the Frutales area, this home provides convenient access to essential services and beautiful natural spots: the beach is only about 600 meters away, the Consum supermarket about 800 meters, and the Finnish market approximately 600 meters. There are also two beautiful parks nearby—Parque de San Roque, about 300 meters away, and Plaza de Sevilla, about 500 meters away. This home combines elegant renovations, modern comfort, and an excellent location near nature and services an ideal choice for easy and high-quality living!