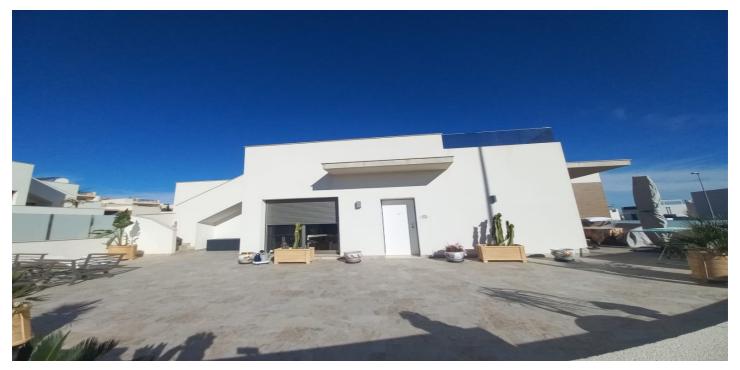

## La Vega Baja, San Miguel de Salinas

detached villa with spacious basement. This beautiful, ready-to-move-in, fully furnished detached luxury villa is located in a prime location in San Miguel de Salinas! Quietly located and a short distance away you are directly in the village of San Miguel de Salinas, barely 3 km by car, where you will immediately find all amenities such as bars, restaurants and the large supermarket Mas y Mas. The location of this villa is close to various golf domains such as Las Colinas Golf & Country Club, Campoamor Golf, Las Ramblas Golf and Villamartin Golf. With beautiful open views over the salt lakes of Torrevieja and the Mediterranean Sea, you are just a 10-minute drive from the beaches of Punta Prima, Playa Flamenca, Cabo Roig and Campoamor, plus close to supermarkets, restaurants and the shopping center of La Zenia boulevard. The villa is located on a corner plot, which means that ample and unobstructed views are likely from both the ground floor and the solarium on the first floor. This luxurious corner house has no fewer than 3 bedrooms and 2 bathrooms. The house is oriented southeast and benefits from plenty of natural daylight thanks to the open spaces and large windows. The villa has a beautiful spacious open plan living and dining area with a modern kitchen fully equipped with high quality materials. In devices. There is also a finished basement, a private swimming pool of 3.35 m x 7 m and there is also a large sun terrace with stairs to the roof solarium, the roof terrace. The villa is equipped with all kinds of extras: an alarm system, air conditioning, mosquito nets, electric shutters, electric gate. Year of construction: June 2022 Make an appointment quickly to view this beautiful villa