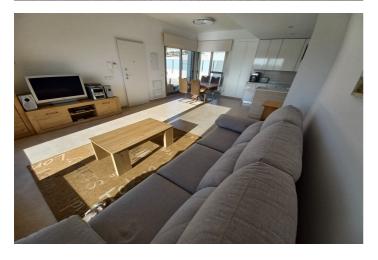

## La Vega Baja, San Miguel de Salinas

detached villa with spacious basement. This beautiful, ready-to-move-in, fully furnished detached luxury villa is located in a prime location in San Miguel de Salinas! Quietly located and a short distance away you are directly in the village of San Miguel de Salinas, barely 3 km by car, where you will immediately find all amenities such as bars, restaurants and the large supermarket Mas y Mas. The location of this villa is close to various golf domains such as Las Colinas Golf & Country Club, Campoamor Golf, Las Ramblas Golf and Villamartin Golf. With beautiful open views over the salt lakes of Torrevieja and the Mediterranean Sea, you are just a 10-minute drive from the beaches of Punta Prima, Playa Flamenca, Cabo Roig and Campoamor, plus close to supermarkets, restaurants and the shopping center of La Zenia boulevard. The villa is located on a corner plot, which means that ample and unobstructed views are likely from both the ground floor and the solarium on the first floor. This luxurious corner house has no fewer than 3 bedrooms and 2 bathrooms. The house is oriented southeast and benefits from plenty of natural daylight thanks to the open spaces and large windows. The villa has a beautiful spacious open plan living and dining area with a modern kitchen fully equipped with high quality materials. In devices. There is also a finished basement, a private swimming pool of 3.35 m x 7 m and there is also a large sun terrace with stairs to the roof solarium, the roof terrace. The villa is equipped with all kinds of extras: an alarm system, air conditioning, mosquito nets, electric shutters, electric gate. Year of construction: June 2022 Make an appointment quickly to view this beautiful villa