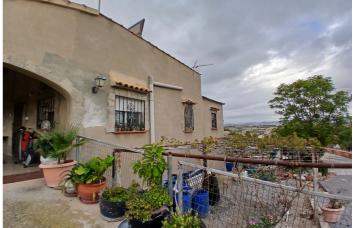

## Río Mula, Albudeite

Large detached villa with plot of 11,188m2 on top of the mountain, with no neighbors around it. You overlook the town and surrounding mountains and can see some houses in the distance. The plot includes 140 olive trees, several palm trees, orange, fig, lemon and grapes. There is also a chicken coop. The villa of 350m2 is divided into 2 residential houses, each with its own entrance. The upper house is already fully finished, the lower house is partly finished, but offers many possibilities. You come via a staircase on the large veranda of 36.8m2 here is the front door. You enter the house in a large open living room with kitchen of 52.6m2 with wood stove. The kitchen has a large 6 burner stove with oven and a large fridge-freezer there is also a large bar where you can eat / drink. Furthermore, there are 3 bedrooms, the large one is 17,2m2 and there are 2 smaller ones of 10m2 each), also there are 2 bathrooms. The house has double glazing, shutters and mostly with mosquito nets. The house is offered partly furnished. The 2nd house, which still needs to be finished, you enter through a large garage door, the entrance is 20.5m2. On the left is a largely finished bathroom (only the suspended ceiling needs to be put in) of 7.7m2. Then there is a large open space of 38.8m2 where you could make a living room with kitchen, although the kitchen can also be placed in one of the other rooms. There is also a room which is currently used as a workshop of 21.6m2 and 2 additional rooms of 16m2 and 18.8m2. The house is double glazed and electricity has been installed everywhere. The houses have drinking water, a septic tank and are equipped with electricity by means of solar panels (3000 watts) with 2 large batteries, this can be expanded as needed.