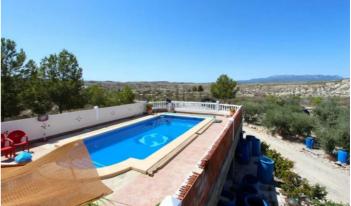

## Río Mula, Albudeite

Large detached villa with plot of 11,188m2 on top of the mountain, with no neighbors around it. You overlook the town and surrounding mountains and can see some houses in the distance. The plot includes 140 olive trees, several palm trees, orange, fig, lemon and grapes. There is also a chicken coop. The villa of 350m2 is divided into 2 residential houses, each with its own entrance. The upper house is already fully finished, the lower house is partly finished, but offers many possibilities. You come via a staircase on the large veranda of 36.8m2 here is the front door. You enter the house in a large open living room with kitchen of 52.6m2 with wood stove. The kitchen has a large 6 burner stove with oven and a large fridge-freezer there is also a large bar where you can eat / drink. Furthermore, there are 3 bedrooms, the large one is 17,2m2 and there are 2 smaller ones of 10m2 each), also there are 2 bathrooms. The house has double glazing, shutters and mostly with mosquito nets. The house is offered partly furnished. The 2nd house, which still needs to be finished, you enter through a large garage door, the entrance is 20.5m2. On the left is a largely finished bathroom (only the suspended ceiling needs to be put in) of 7.7m2. Then there is a large open space of 38.8m2 where you could make a living room with kitchen, although the kitchen can also be placed in one of the other rooms. There is also a room which is currently used as a workshop of 21.6m2 and 2 additional rooms of 16m2 and 18.8m2. The house is double glazed and electricity has been installed everywhere. The houses have drinking water, a septic tank and are equipped with electricity by means of solar panels (3000 watts) with 2 large batteries, this can be expanded as needed.