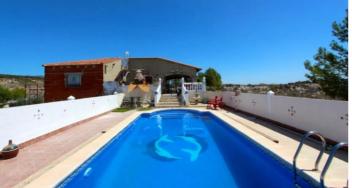

## Río Mula, Albudeite

Large detached villa with plot of 11,188m2 on top of the mountain, with no neighbors around it. You overlook the town and surrounding mountains and can see some houses in the distance. The plot includes 140 olive trees, several palm trees, orange, fig, lemon and grapes. There is also a chicken coop. The villa of 350m2 is divided into 2 residential houses, each with its own entrance. The upper house is already fully finished, the lower house is partly finished, but offers many possibilities. You come via a staircase on the large veranda of 36.8m2 here is the front door. You enter the house in a large open living room with kitchen of 52.6m2 with wood stove. The kitchen has a large 6 burner stove with oven and a large fridge-freezer there is also a large bar where you can eat / drink. Furthermore, there are 3 bedrooms, the large one is 17,2m2 and there are 2 smaller ones of 10m2 each), also there are 2 bathrooms. The house has double glazing, shutters and mostly with mosquito nets. The house is offered partly furnished. The 2nd house, which still needs to be finished, you enter through a large garage door, the entrance is 20.5m2. On the left is a largely finished bathroom (only the suspended ceiling needs to be put in) of 7.7m2. Then there is a large open space of 38.8m2 where you could make a living room with kitchen, although the kitchen can also be placed in one of the other rooms. There is also a room which is currently used as a workshop of 21.6m2 and 2 additional rooms of 16m2 and 18.8m2. The house is double glazed and electricity has been installed everywhere. The houses have drinking water, a septic tank and are equipped with electricity by means of solar panels (3000 watts) with 2 large batteries, this can be expanded as needed.