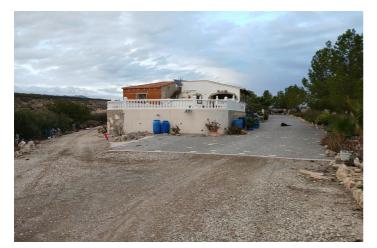

## Río Mula, Albudeite

Large detached villa with plot of 11,188m2 on top of the mountain, with no neighbors around it. You overlook the town and surrounding mountains and can see some houses in the distance. The plot includes 140 olive trees, several palm trees, orange, fig, lemon and grapes. There is also a chicken coop. The villa of 350m2 is divided into 2 residential houses, each with its own entrance. The upper house is already fully finished, the lower house is partly finished, but offers many possibilities. You come via a staircase on the large veranda of 36.8m2 here is the front door. You enter the house in a large open living room with kitchen of 52.6m2 with wood stove. The kitchen has a large 6 burner stove with oven and a large fridge-freezer there is also a large bar where you can eat / drink. Furthermore, there are 3 bedrooms, the large one is 17,2m2 and there are 2 smaller ones of 10m2 each), also there are 2 bathrooms. The house has double glazing, shutters and mostly with mosquito nets. The house is offered partly furnished. The 2nd house, which still needs to be finished, you enter through a large garage door, the entrance is 20.5m2. On the left is a largely finished bathroom (only the suspended ceiling needs to be put in) of 7.7m2. Then there is a large open space of 38.8m2 where you could make a living room with kitchen, although the kitchen can also be placed in one of the other rooms. There is also a room which is currently used as a workshop of 21.6m2 and 2 additional rooms of 16m2 and 18.8m2. The house is double glazed and electricity has been installed everywhere. The houses have drinking water, a septic tank and are equipped with electricity by means of solar panels (3000 watts) with 2 large batteries, this can be expanded as needed.