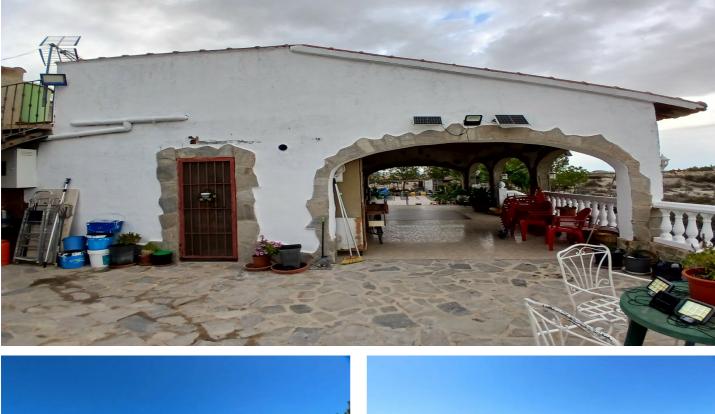

## Río Mula, Albudeite

Large detached villa with plot of 11,188m2 on top of the mountain, with no neighbors around it. You overlook the town and surrounding mountains and can see some houses in the distance. The plot includes 140 olive trees, several palm trees, orange, fig, lemon and grapes. There is also a chicken coop. The villa of 350m2 is divided into 2 residential houses, each with its own entrance. The upper house is already fully finished, the lower house is partly finished, but offers many possibilities. You come via a staircase on the large veranda of 36.8m2 here is the front door. You enter the house in a large open living room with kitchen of 52.6m2 with wood stove. The kitchen has a large 6 burner stove with oven and a large fridge-freezer there is also a large bar where you can eat / drink. Furthermore, there are 3 bedrooms, the large one is 17,2m2 and there are 2 smaller ones of 10m2 each), also there are 2 bathrooms. The house has double glazing, shutters and mostly with mosquito nets. The house is offered partly furnished. The 2nd house, which still needs to be finished, you enter through a large garage door, the entrance is 20.5m2. On the left is a largely finished bathroom (only the suspended ceiling needs to be put in) of 7.7m2. Then there is a large open space of 38.8m2 where you could make a living room with kitchen, although the kitchen can also be placed in one of the other rooms. There is also a room which is currently used as a workshop of 21.6m2 and 2 additional rooms of 16m2 and 18.8m2. The house is double glazed and electricity has been installed everywhere. The houses have drinking water, a septic tank and are equipped with electricity by means of solar panels (3000 watts) with 2 large batteries, this can be expanded as needed.