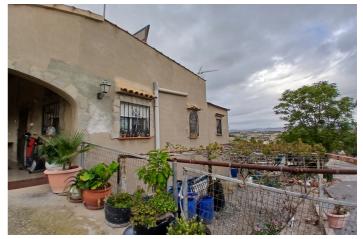

## Río Mula, Albudeite

Large detached villa with plot of 11,188m2 on top of the mountain, with no neighbors around it. You overlook the town and surrounding mountains and can see some houses in the distance. The plot includes 140 olive trees, several palm trees, orange, fig, lemon and grapes. There is also a chicken coop. The villa of 350m2 is divided into 2 residential houses, each with its own entrance. The upper house is already fully finished, the lower house is partly finished, but offers many possibilities. You come via a staircase on the large veranda of 36.8m2 here is the front door. You enter the house in a large open living room with kitchen of 52.6m2 with wood stove. The kitchen has a large 6 burner stove with oven and a large fridge-freezer there is also a large bar where you can eat / drink. Furthermore, there are 3 bedrooms, the large one is 17,2m2 and there are 2 smaller ones of 10m2 each), also there are 2 bathrooms. The house has double glazing, shutters and mostly with mosquito nets. The house is offered partly furnished. The 2nd house, which still needs to be finished, you enter through a large garage door, the entrance is 20.5m2. On the left is a largely finished bathroom (only the suspended ceiling needs to be put in) of 7.7m2. Then there is a large open space of 38.8m2 where you could make a living room with kitchen, although the kitchen can also be placed in one of the other rooms. There is also a room which is currently used as a workshop of 21.6m2 and 2 additional rooms of 16m2 and 18.8m2. The house is double glazed and electricity has been installed everywhere. The houses have drinking water, a septic tank and are equipped with electricity by means of solar panels (3000 watts) with 2 large batteries, this can be expanded as needed.