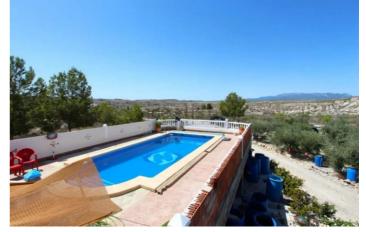

## Río Mula, Albudeite

Large detached villa with plot of 11,188m2 on top of the mountain, with no neighbors around it. You overlook the town and surrounding mountains and can see some houses in the distance. The plot includes 140 olive trees, several palm trees, orange, fig, lemon and grapes. There is also a chicken coop. The villa of 350m2 is divided into 2 residential houses, each with its own entrance. The upper house is already fully finished, the lower house is partly finished, but offers many possibilities. You come via a staircase on the large veranda of 36.8m2 here is the front door. You enter the house in a large open living room with kitchen of 52.6m2 with wood stove. The kitchen has a large 6 burner stove with oven and a large fridge-freezer there is also a large bar where you can eat / drink. Furthermore, there are 3 bedrooms, the large one is 17,2m2 and there are 2 smaller ones of 10m2 each), also there are 2 bathrooms. The house has double glazing, shutters and mostly with mosquito nets. The house is offered partly furnished. The 2nd house, which still needs to be finished, you enter through a large garage door, the entrance is 20.5m2. On the left is a largely finished bathroom (only the suspended ceiling needs to be put in) of 7.7m2. Then there is a large open space of 38.8m2 where you could make a living room with kitchen, although the kitchen can also be placed in one of the other rooms. There is also a room which is currently used as a workshop of 21.6m2 and 2 additional rooms of 16m2 and 18.8m2. The house is double glazed and electricity has been installed everywhere. The houses have drinking water, a septic tank and are equipped with electricity by means of solar panels (3000 watts) with 2 large batteries, this can be expanded as needed.