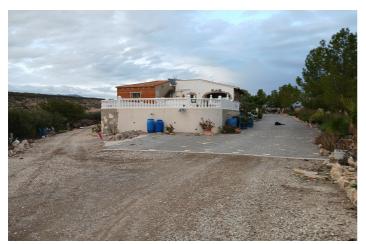

## Río Mula, Albudeite

Large detached villa with plot of 11,188m2 on top of the mountain, with no neighbors around it. You overlook the town and surrounding mountains and can see some houses in the distance. The plot includes 140 olive trees, several palm trees, orange, fig, lemon and grapes. There is also a chicken coop. The villa of 350m2 is divided into 2 residential houses, each with its own entrance. The upper house is already fully finished, the lower house is partly finished, but offers many possibilities. You come via a staircase on the large veranda of 36.8m2 here is the front door. You enter the house in a large open living room with kitchen of 52.6m2 with wood stove. The kitchen has a large 6 burner stove with oven and a large fridge-freezer there is also a large bar where you can eat / drink. Furthermore, there are 3 bedrooms, the large one is 17,2m2 and there are 2 smaller ones of 10m2 each), also there are 2 bathrooms. The house has double glazing, shutters and mostly with mosquito nets. The house is offered partly furnished. The 2nd house, which still needs to be finished, you enter through a large garage door, the entrance is 20.5m2. On the left is a largely finished bathroom (only the suspended ceiling needs to be put in) of 7.7m2. Then there is a large open space of 38.8m2 where you could make a living room with kitchen, although the kitchen can also be placed in one of the other rooms. There is also a room which is currently used as a workshop of 21.6m2 and 2 additional rooms of 16m2 and 18.8m2. The house is double glazed and electricity has been installed everywhere. The houses have drinking water, a septic tank and are equipped with electricity by means of solar panels (3000 watts) with 2 large batteries, this can be expanded as needed.