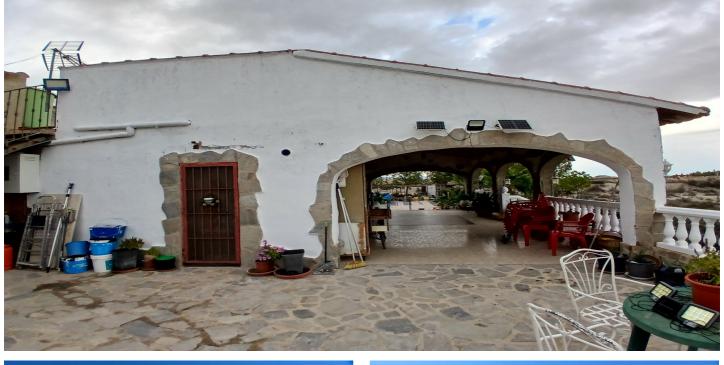

## Río Mula, Albudeite

Large detached villa with plot of 11,188m2 on top of the mountain, with no neighbors around it. You overlook the town and surrounding mountains and can see some houses in the distance. The plot includes 140 olive trees, several palm trees, orange, fig, lemon and grapes. There is also a chicken coop. The villa of 350m2 is divided into 2 residential houses, each with its own entrance. The upper house is already fully finished, the lower house is partly finished, but offers many possibilities. You come via a staircase on the large veranda of 36.8m2 here is the front door. You enter the house in a large open living room with kitchen of 52.6m2 with wood stove. The kitchen has a large 6 burner stove with oven and a large fridge-freezer there is also a large bar where you can eat / drink. Furthermore, there are 3 bedrooms, the large one is 17,2m2 and there are 2 smaller ones of 10m2 each), also there are 2 bathrooms. The house has double glazing, shutters and mostly with mosquito nets. The house is offered partly furnished. The 2nd house, which still needs to be finished, you enter through a large garage door, the entrance is 20.5m2. On the left is a largely finished bathroom (only the suspended ceiling needs to be put in) of 7.7m2. Then there is a large open space of 38.8m2 where you could make a living room with kitchen, although the kitchen can also be placed in one of the other rooms. There is also a room which is currently used as a workshop of 21.6m2 and 2 additional rooms of 16m2 and 18.8m2. The house is double glazed and electricity has been installed everywhere. The houses have drinking water, a septic tank and are equipped with electricity by means of solar panels (3000 watts) with 2 large batteries, this can be expanded as needed.