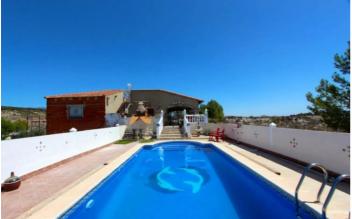

## Río Mula, Albudeite

Large detached villa with plot of 11,188m2 on top of the mountain, with no neighbors around it. You overlook the town and surrounding mountains and can see some houses in the distance. The plot includes 140 olive trees, several palm trees, orange, fig, lemon and grapes. There is also a chicken coop. The villa of 350m2 is divided into 2 residential houses, each with its own entrance. The upper house is already fully finished, the lower house is partly finished, but offers many possibilities. You come via a staircase on the large veranda of 36.8m2 here is the front door. You enter the house in a large open living room with kitchen of 52.6m2 with wood stove. The kitchen has a large 6 burner stove with oven and a large fridge-freezer there is also a large bar where you can eat / drink. Furthermore, there are 3 bedrooms, the large one is 17,2m2 and there are 2 smaller ones of 10m2 each), also there are 2 bathrooms. The house has double glazing, shutters and mostly with mosquito nets. The house is offered partly furnished. The 2nd house, which still needs to be finished, you enter through a large garage door, the entrance is 20.5m2. On the left is a largely finished bathroom (only the suspended ceiling needs to be put in) of 7.7m2. Then there is a large open space of 38.8m2 where you could make a living room with kitchen, although the kitchen can also be placed in one of the other rooms. There is also a room which is currently used as a workshop of 21.6m2 and 2 additional rooms of 16m2 and 18.8m2. The house is double glazed and electricity has been installed everywhere. The houses have drinking water, a septic tank and are equipped with electricity by means of solar panels (3000 watts) with 2 large batteries, this can be expanded as needed.