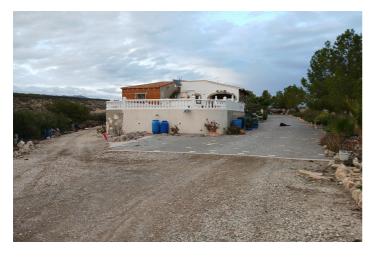

## Río Mula, Albudeite

Large detached villa with plot of 11,188m2 on top of the mountain, with no neighbors around it. You overlook the town and surrounding mountains and can see some houses in the distance. The plot includes 140 olive trees, several palm trees, orange, fig, lemon and grapes. There is also a chicken coop. The villa of 350m2 is divided into 2 residential houses, each with its own entrance. The upper house is already fully finished, the lower house is partly finished, but offers many possibilities. You come via a staircase on the large veranda of 36.8m2 here is the front door. You enter the house in a large open living room with kitchen of 52.6m2 with wood stove. The kitchen has a large 6 burner stove with oven and a large fridge-freezer there is also a large bar where you can eat / drink. Furthermore, there are 3 bedrooms, the large one is 17,2m2 and there are 2 smaller ones of 10m2 each), also there are 2 bathrooms. The house has double glazing, shutters and mostly with mosquito nets. The house is offered partly furnished. The 2nd house, which still needs to be finished, you enter through a large garage door, the entrance is 20.5m2. On the left is a largely finished bathroom (only the suspended ceiling needs to be put in) of 7.7m2. Then there is a large open space of 38.8m2 where you could make a living room with kitchen, although the kitchen can also be placed in one of the other rooms. There is also a room which is currently used as a workshop of 21.6m2 and 2 additional rooms of 16m2 and 18.8m2. The house is double glazed and electricity has been installed everywhere. The houses have drinking water, a septic tank and are equipped with electricity by means of solar panels (3000 watts) with 2 large batteries, this can be expanded as needed.