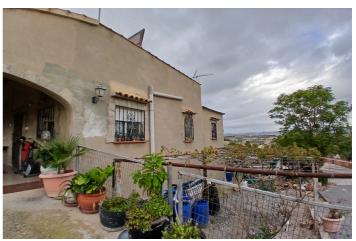

## Río Mula, Albudeite

Large detached villa with plot of 11,188m2 on top of the mountain, with no neighbors around it. You overlook the town and surrounding mountains and can see some houses in the distance. The plot includes 140 olive trees, several palm trees, orange, fig, lemon and grapes. There is also a chicken coop. The villa of 350m2 is divided into 2 residential houses, each with its own entrance. The upper house is already fully finished, the lower house is partly finished, but offers many possibilities. You come via a staircase on the large veranda of 36.8m2 here is the front door. You enter the house in a large open living room with kitchen of 52.6m2 with wood stove. The kitchen has a large 6 burner stove with oven and a large fridge-freezer there is also a large bar where you can eat / drink. Furthermore, there are 3 bedrooms, the large one is 17,2m2 and there are 2 smaller ones of 10m2 each), also there are 2 bathrooms. The house has double glazing, shutters and mostly with mosquito nets. The house is offered partly furnished. The 2nd house, which still needs to be finished, you enter through a large garage door, the entrance is 20.5m2. On the left is a largely finished bathroom (only the suspended ceiling needs to be put in) of 7.7m2. Then there is a large open space of 38.8m2 where you could make a living room with kitchen, although the kitchen can also be placed in one of the other rooms. There is also a room which is currently used as a workshop of 21.6m2 and 2 additional rooms of 16m2 and 18.8m2. The house is double glazed and electricity has been installed everywhere. The houses have drinking water, a septic tank and are equipped with electricity by means of solar panels (3000 watts) with 2 large batteries, this can be expanded as needed.