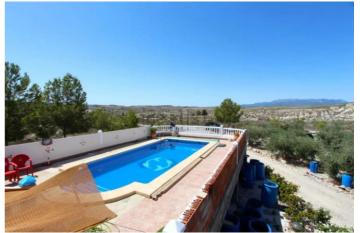

## Río Mula, Albudeite

Large detached villa with plot of 11,188m2 on top of the mountain, with no neighbors around it. You overlook the town and surrounding mountains and can see some houses in the distance. The plot includes 140 olive trees, several palm trees, orange, fig, lemon and grapes. There is also a chicken coop. The villa of 350m2 is divided into 2 residential houses, each with its own entrance. The upper house is already fully finished, the lower house is partly finished, but offers many possibilities. You come via a staircase on the large veranda of 36.8m2 here is the front door. You enter the house in a large open living room with kitchen of 52.6m2 with wood stove. The kitchen has a large 6 burner stove with oven and a large fridge-freezer there is also a large bar where you can eat / drink. Furthermore, there are 3 bedrooms, the large one is 17,2m2 and there are 2 smaller ones of 10m2 each), also there are 2 bathrooms. The house has double glazing, shutters and mostly with mosquito nets. The house is offered partly furnished. The 2nd house, which still needs to be finished, you enter through a large garage door, the entrance is 20.5m2. On the left is a largely finished bathroom (only the suspended ceiling needs to be put in) of 7.7m2. Then there is a large open space of 38.8m2 where you could make a living room with kitchen, although the kitchen can also be placed in one of the other rooms. There is also a room which is currently used as a workshop of 21.6m2 and 2 additional rooms of 16m2 and 18.8m2. The house is double glazed and electricity has been installed everywhere. The houses have drinking water, a septic tank and are equipped with electricity by means of solar panels (3000 watts) with 2 large batteries, this can be expanded as needed.