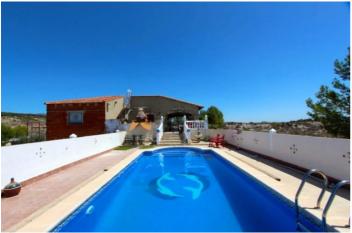

## Río Mula, Albudeite

Large detached villa with plot of 11,188m2 on top of the mountain, with no neighbors around it. You overlook the town and surrounding mountains and can see some houses in the distance. The plot includes 140 olive trees, several palm trees, orange, fig, lemon and grapes. There is also a chicken coop. The villa of 350m2 is divided into 2 residential houses, each with its own entrance. The upper house is already fully finished, the lower house is partly finished, but offers many possibilities. You come via a staircase on the large veranda of 36.8m2 here is the front door. You enter the house in a large open living room with kitchen of 52.6m2 with wood stove. The kitchen has a large 6 burner stove with oven and a large fridge-freezer there is also a large bar where you can eat / drink. Furthermore, there are 3 bedrooms, the large one is 17,2m2 and there are 2 smaller ones of 10m2 each), also there are 2 bathrooms. The house has double glazing, shutters and mostly with mosquito nets. The house is offered partly furnished. The 2nd house, which still needs to be finished, you enter through a large garage door, the entrance is 20.5m2. On the left is a largely finished bathroom (only the suspended ceiling needs to be put in) of 7.7m2. Then there is a large open space of 38.8m2 where you could make a living room with kitchen, although the kitchen can also be placed in one of the other rooms. There is also a room which is currently used as a workshop of 21.6m2 and 2 additional rooms of 16m2 and 18.8m2. The house is double glazed and electricity has been installed everywhere. The houses have drinking water, a septic tank and are equipped with electricity by means of solar panels (3000 watts) with 2 large batteries, this can be expanded as needed.