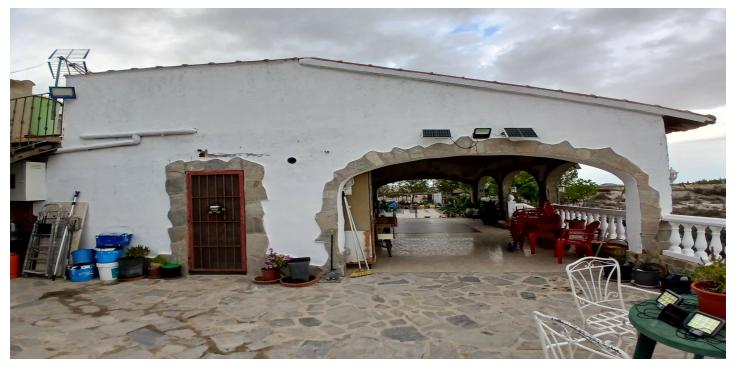

## Río Mula, Albudeite

Large detached villa with plot of 11,188m2 on top of the mountain, with no neighbors around it. You overlook the town and surrounding mountains and can see some houses in the distance. The plot includes 140 olive trees, several palm trees, orange, fig, lemon and grapes. There is also a chicken coop. The villa of 350m2 is divided into 2 residential houses, each with its own entrance. The upper house is already fully finished, the lower house is partly finished, but offers many possibilities. You come via a staircase on the large veranda of 36.8m2 here is the front door. You enter the house in a large open living room with kitchen of 52.6m2 with wood stove. The kitchen has a large 6 burner stove with oven and a large fridge-freezer there is also a large bar where you can eat / drink. Furthermore, there are 3 bedrooms, the large one is 17,2m2 and there are 2 smaller ones of 10m2 each), also there are 2 bathrooms. The house has double glazing, shutters and mostly with mosquito nets. The house is offered partly furnished. The 2nd house, which still needs to be finished, you enter through a large garage door, the entrance is 20.5m2. On the left is a largely finished bathroom (only the suspended ceiling needs to be put in) of 7.7m2. Then there is a large open space of 38.8m2 where you could make a living room with kitchen, although the kitchen can also be placed in one of the other rooms. There is also a room which is currently used as a workshop of 21.6m2 and 2 additional rooms of 16m2 and 18.8m2. The house is double glazed and electricity has been installed everywhere. The houses have drinking water, a septic tank and are equipped with electricity by means of solar panels (3000 watts) with 2 large batteries, this can be expanded as needed.