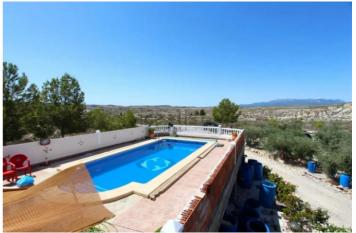

## Río Mula, Albudeite

Large detached villa with plot of 11,188m2 on top of the mountain, with no neighbors around it. You overlook the town and surrounding mountains and can see some houses in the distance. The plot includes 140 olive trees, several palm trees, orange, fig, lemon and grapes. There is also a chicken coop. The villa of 350m2 is divided into 2 residential houses, each with its own entrance. The upper house is already fully finished, the lower house is partly finished, but offers many possibilities. You come via a staircase on the large veranda of 36.8m2 here is the front door. You enter the house in a large open living room with kitchen of 52.6m2 with wood stove. The kitchen has a large 6 burner stove with oven and a large fridge-freezer there is also a large bar where you can eat / drink. Furthermore, there are 3 bedrooms, the large one is 17,2m2 and there are 2 smaller ones of 10m2 each), also there are 2 bathrooms. The house has double glazing, shutters and mostly with mosquito nets. The house is offered partly furnished. The 2nd house, which still needs to be finished, you enter through a large garage door, the entrance is 20.5m2. On the left is a largely finished bathroom (only the suspended ceiling needs to be put in) of 7.7m2. Then there is a large open space of 38.8m2 where you could make a living room with kitchen, although the kitchen can also be placed in one of the other rooms. There is also a room which is currently used as a workshop of 21.6m2 and 2 additional rooms of 16m2 and 18.8m2. The house is double glazed and electricity has been installed everywhere. The houses have drinking water, a septic tank and are equipped with electricity by means of solar panels (3000 watts) with 2 large batteries, this can be expanded as needed.