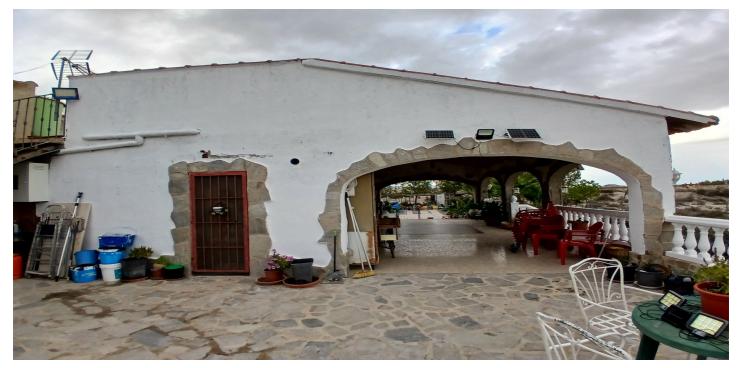

## Río Mula, Albudeite

Large detached villa with plot of 11,188m2 on top of the mountain, with no neighbors around it. You overlook the town and surrounding mountains and can see some houses in the distance. The plot includes 140 olive trees, several palm trees, orange, fig, lemon and grapes. There is also a chicken coop. The villa of 350m2 is divided into 2 residential houses, each with its own entrance. The upper house is already fully finished, the lower house is partly finished, but offers many possibilities. You come via a staircase on the large veranda of 36.8m2 here is the front door. You enter the house in a large open living room with kitchen of 52.6m2 with wood stove. The kitchen has a large 6 burner stove with oven and a large fridge-freezer there is also a large bar where you can eat / drink. Furthermore, there are 3 bedrooms, the large one is 17,2m2 and there are 2 smaller ones of 10m2 each), also there are 2 bathrooms. The house has double glazing, shutters and mostly with mosquito nets. The house is offered partly furnished. The 2nd house, which still needs to be finished, you enter through a large garage door, the entrance is 20.5m2. On the left is a largely finished bathroom (only the suspended ceiling needs to be put in) of 7.7m2. Then there is a large open space of 38.8m2 where you could make a living room with kitchen, although the kitchen can also be placed in one of the other rooms. There is also a room which is currently used as a workshop of 21.6m2 and 2 additional rooms of 16m2 and 18.8m2. The house is double glazed and electricity has been installed everywhere. The houses have drinking water, a septic tank and are equipped with electricity by means of solar panels (3000 watts) with 2 large batteries, this can be expanded as needed.