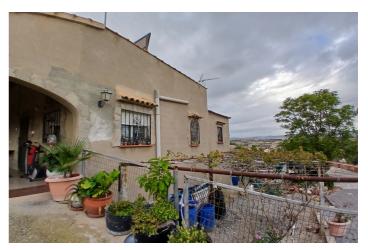

## Río Mula, Albudeite

Large detached villa with plot of 11,188m2 on top of the mountain, with no neighbors around it. You overlook the town and surrounding mountains and can see some houses in the distance. The plot includes 140 olive trees, several palm trees, orange, fig, lemon and grapes. There is also a chicken coop. The villa of 350m2 is divided into 2 residential houses, each with its own entrance. The upper house is already fully finished, the lower house is partly finished, but offers many possibilities. You come via a staircase on the large veranda of 36.8m2 here is the front door. You enter the house in a large open living room with kitchen of 52.6m2 with wood stove. The kitchen has a large 6 burner stove with oven and a large fridge-freezer there is also a large bar where you can eat / drink. Furthermore, there are 3 bedrooms, the large one is 17,2m2 and there are 2 smaller ones of 10m2 each), also there are 2 bathrooms. The house has double glazing, shutters and mostly with mosquito nets. The house is offered partly furnished. The 2nd house, which still needs to be finished, you enter through a large garage door, the entrance is 20.5m2. On the left is a largely finished bathroom (only the suspended ceiling needs to be put in) of 7.7m2. Then there is a large open space of 38.8m2 where you could make a living room with kitchen, although the kitchen can also be placed in one of the other rooms. There is also a room which is currently used as a workshop of 21.6m2 and 2 additional rooms of 16m2 and 18.8m2. The house is double glazed and electricity has been installed everywhere. The houses have drinking water, a septic tank and are equipped with electricity by means of solar panels (3000 watts) with 2 large batteries, this can be expanded as needed.