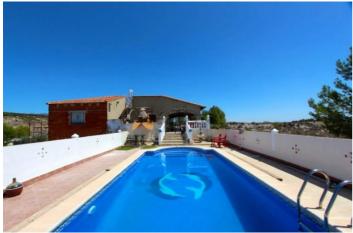

## Río Mula, Albudeite

Large detached villa with plot of 11,188m2 on top of the mountain, with no neighbors around it. You overlook the town and surrounding mountains and can see some houses in the distance. The plot includes 140 olive trees, several palm trees, orange, fig, lemon and grapes. There is also a chicken coop. The villa of 350m2 is divided into 2 residential houses, each with its own entrance. The upper house is already fully finished, the lower house is partly finished, but offers many possibilities. You come via a staircase on the large veranda of 36.8m2 here is the front door. You enter the house in a large open living room with kitchen of 52.6m2 with wood stove. The kitchen has a large 6 burner stove with oven and a large fridge-freezer there is also a large bar where you can eat / drink. Furthermore, there are 3 bedrooms, the large one is 17,2m2 and there are 2 smaller ones of 10m2 each), also there are 2 bathrooms. The house has double glazing, shutters and mostly with mosquito nets. The house is offered partly furnished. The 2nd house, which still needs to be finished, you enter through a large garage door, the entrance is 20.5m2. On the left is a largely finished bathroom (only the suspended ceiling needs to be put in) of 7.7m2. Then there is a large open space of 38.8m2 where you could make a living room with kitchen, although the kitchen can also be placed in one of the other rooms. There is also a room which is currently used as a workshop of 21.6m2 and 2 additional rooms of 16m2 and 18.8m2. The house is double glazed and electricity has been installed everywhere. The houses have drinking water, a septic tank and are equipped with electricity by means of solar panels (3000 watts) with 2 large batteries, this can be expanded as needed.