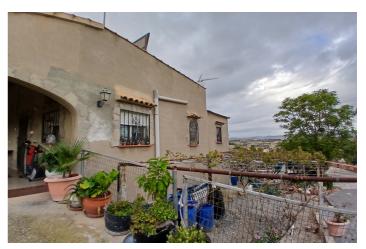

## Río Mula, Albudeite

Large detached villa with plot of 11,188m2 on top of the mountain, with no neighbors around it. You overlook the town and surrounding mountains and can see some houses in the distance. The plot includes 140 olive trees, several palm trees, orange, fig, lemon and grapes. There is also a chicken coop. The villa of 350m2 is divided into 2 residential houses, each with its own entrance. The upper house is already fully finished, the lower house is partly finished, but offers many possibilities. You come via a staircase on the large veranda of 36.8m2 here is the front door. You enter the house in a large open living room with kitchen of 52.6m2 with wood stove. The kitchen has a large 6 burner stove with oven and a large fridge-freezer there is also a large bar where you can eat / drink. Furthermore, there are 3 bedrooms, the large one is 17,2m2 and there are 2 smaller ones of 10m2 each), also there are 2 bathrooms. The house has double glazing, shutters and mostly with mosquito nets. The house is offered partly furnished. The 2nd house, which still needs to be finished, you enter through a large garage door, the entrance is 20.5m2. On the left is a largely finished bathroom (only the suspended ceiling needs to be put in) of 7.7m2. Then there is a large open space of 38.8m2 where you could make a living room with kitchen, although the kitchen can also be placed in one of the other rooms. There is also a room which is currently used as a workshop of 21.6m2 and 2 additional rooms of 16m2 and 18.8m2. The house is double glazed and electricity has been installed everywhere. The houses have drinking water, a septic tank and are equipped with electricity by means of solar panels (3000 watts) with 2 large batteries, this can be expanded as needed.