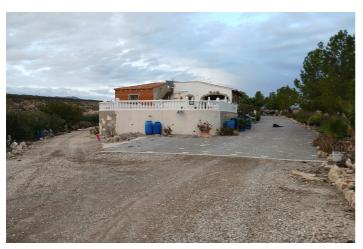

## Río Mula, Albudeite

Large detached villa with plot of 11,188m2 on top of the mountain, with no neighbors around it. You overlook the town and surrounding mountains and can see some houses in the distance. The plot includes 140 olive trees, several palm trees, orange, fig, lemon and grapes. There is also a chicken coop. The villa of 350m2 is divided into 2 residential houses, each with its own entrance. The upper house is already fully finished, the lower house is partly finished, but offers many possibilities. You come via a staircase on the large veranda of 36.8m2 here is the front door. You enter the house in a large open living room with kitchen of 52.6m2 with wood stove. The kitchen has a large 6 burner stove with oven and a large fridge-freezer there is also a large bar where you can eat / drink. Furthermore, there are 3 bedrooms, the large one is 17,2m2 and there are 2 smaller ones of 10m2 each), also there are 2 bathrooms. The house has double glazing, shutters and mostly with mosquito nets. The house is offered partly furnished. The 2nd house, which still needs to be finished, you enter through a large garage door, the entrance is 20.5m2. On the left is a largely finished bathroom (only the suspended ceiling needs to be put in) of 7.7m2. Then there is a large open space of 38.8m2 where you could make a living room with kitchen, although the kitchen can also be placed in one of the other rooms. There is also a room which is currently used as a workshop of 21.6m2 and 2 additional rooms of 16m2 and 18.8m2. The house is double glazed and electricity has been installed everywhere. The houses have drinking water, a septic tank and are equipped with electricity by means of solar panels (3000 watts) with 2 large batteries, this can be expanded as needed.