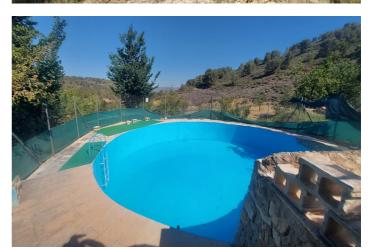

## Altiplano, Jumilla

2 Properties (For completion) 3 Bedrooms 2 Bathrooms Planning for 2 more properties Planning for 9x24m2 indoor barns 140,000m2 plots Cave house in the mountainsProperty Highlights:Project 1: Home & EquestrianCharming Wooden Farmhouse: 2 bedrooms, 100m<sup>2</sup> across two floors, fully plumbed with mains water and an eco-friendly septic tank.Equestrian Facilities: 6,000m<sup>2</sup> plot, fully fenced, with plans for a 9x24m2 barn with indoor stables with individual paddocks leading off the back, complete with a 3m overhang on each end for additional shade, all weather riding arena Solar panels needed for electricity. Project 2: White Chalet Tourist Complex Ready-Built Wooden Chalet: Comes with water connections and a leveled plot. Expansion Potential: Planning approved for another 2 x 100m<sup>2</sup> property (Solid build or wood) with plunge pools, large decking, parking, and separate gardens. Tourism-Approved: Greenlit by the Murcian Tourist Board. Project 3: Cave House Cave House: Ruin overlooking the valley and pool area, perfect for reforming into a private home with a 1,000m2 plotStunning Views: The ccave house sits in a hilside overlooking the pila national park, with amazing views of the valleys. Additional Features: Land: Over 140,000m<sup>2</sup> of beautiful plots with almond trees, mountains, and bushlands. Natural Resources: Includes a natural spring with free water and mains water connections. Why Invest Now? Rare Equestrian Project: One of the region's most unique opportunities. Greenlit and Ready: Approved project with immediate construction potential. Scenic and Strategic: Located in a renowned national park with incredible natural beauty. Act Fast! This is a rare chance to invest in a project with immense potential and stunning natural surroundings. Visit us and see the possibilities for yourself. Features General2 Floors 1 Living room 3 Bedrooms 2 bathrooms 2 Toilets 2 Terraces (20 m2) Attic Pantry Private garage Independent apartmentSurfacesPlot: 140.000 m2 Built: 200 m2 Useful: 200 m2StatusYear of construction: 2023 To reformEquipmentgardens Separate kitchenServicesWaterQualitiesPallet flooring Double glazing Wood carpentry