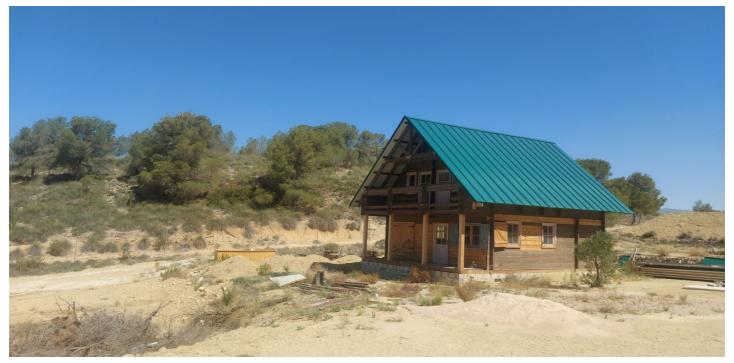

## Altiplano, Jumilla

2 Properties (For completion) 3 Bedrooms 2 Bathrooms Planning for 2 more properties Planning for 9x24m2 indoor barns 140,000m2 plots Cave house in the mountainsProperty Highlights:Project 1: Home & EquestrianCharming Wooden Farmhouse: 2 bedrooms, 100m<sup>2</sup> across two floors, fully plumbed with mains water and an eco-friendly septic tank.Equestrian Facilities: 6,000m<sup>2</sup> plot, fully fenced, with plans for a 9x24m2 barn with indoor stables with individual paddocks leading off the back, complete with a 3m overhang on each end for additional shade, all weather riding arena Solar panels needed for electricity. Project 2: White Chalet Tourist Complex Ready-Built Wooden Chalet: Comes with water connections and a leveled plot. Expansion Potential: Planning approved for another 2 x 100m<sup>2</sup> property (Solid build or wood) with plunge pools, large decking, parking, and separate gardens. Tourism-Approved: Greenlit by the Murcian Tourist Board. Project 3: Cave House Cave House: Ruin overlooking the valley and pool area, perfect for reforming into a private home with a 1,000m2 plotStunning Views: The ccave house sits in a hilside overlooking the pila national park, with amazing views of the valleys. Additional Features: Land: Over 140,000m<sup>2</sup> of beautiful plots with almond trees, mountains, and bushlands. Natural Resources: Includes a natural spring with free water and mains water connections. Why Invest Now? Rare Equestrian Project: One of the region's most unique opportunities. Greenlit and Ready: Approved project with immediate construction potential. Scenic and Strategic: Located in a renowned national park with incredible natural beauty. Act Fast! This is a rare chance to invest in a project with immense potential and stunning natural surroundings. Visit us and see the possibilities for yourself. Features General2 Floors 1 Living room 3 Bedrooms 2 bathrooms 2 Toilets 2 Terraces (20 m2) Attic Pantry Private garage Independent apartmentSurfacesPlot: 140.000 m2 Built: 200 m2 Useful: 200 m2StatusYear of construction: 2023 To reformEquipmentgardens Separate kitchenServicesWaterQualitiesPallet flooring Double glazing Wood carpentry