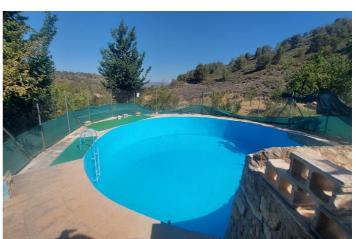

## Altiplano, Jumilla

2 Properties (For completion) 3 Bedrooms 2 Bathrooms Planning for 2 more properties Planning for 9x24m2 indoor barns 140,000m2 plots Cave house in the mountainsProperty Highlights:Project 1: Home & EquestrianCharming Wooden Farmhouse: 2 bedrooms, 100m<sup>2</sup> across two floors, fully plumbed with mains water and an eco-friendly septic tank.Equestrian Facilities: 6,000m<sup>2</sup> plot, fully fenced, with plans for a 9x24m2 barn with indoor stables with individual paddocks leading off the back, complete with a 3m overhang on each end for additional shade, all weather riding arena Solar panels needed for electricity. Project 2: White Chalet Tourist Complex Ready-Built Wooden Chalet: Comes with water connections and a leveled plot. Expansion Potential: Planning approved for another 2 x 100m<sup>2</sup> property (Solid build or wood) with plunge pools, large decking, parking, and separate gardens. Tourism-Approved: Greenlit by the Murcian Tourist Board. Project 3: Cave House Cave House: Ruin overlooking the valley and pool area, perfect for reforming into a private home with a 1,000m2 plotStunning Views: The ccave house sits in a hilside overlooking the pila national park, with amazing views of the valleys. Additional Features: Land: Over 140,000m<sup>2</sup> of beautiful plots with almond trees, mountains, and bushlands. Natural Resources: Includes a natural spring with free water and mains water connections. Why Invest Now? Rare Equestrian Project: One of the region's most unique opportunities. Greenlit and Ready: Approved project with immediate construction potential. Scenic and Strategic: Located in a renowned national park with incredible natural beauty. Act Fast! This is a rare chance to invest in a project with immense potential and stunning natural surroundings. Visit us and see the possibilities for yourself. Features General2 Floors 1 Living room 3 Bedrooms 2 bathrooms 2 Toilets 2 Terraces (20 m2) Attic Pantry Private garage Independent apartmentSurfacesPlot: 140.000 m2 Built: 200 m2 Useful: 200 m2StatusYear of construction: 2023 To reformEquipmentgardens Separate kitchenServicesWaterQualitiesPallet flooring Double glazing Wood carpentry