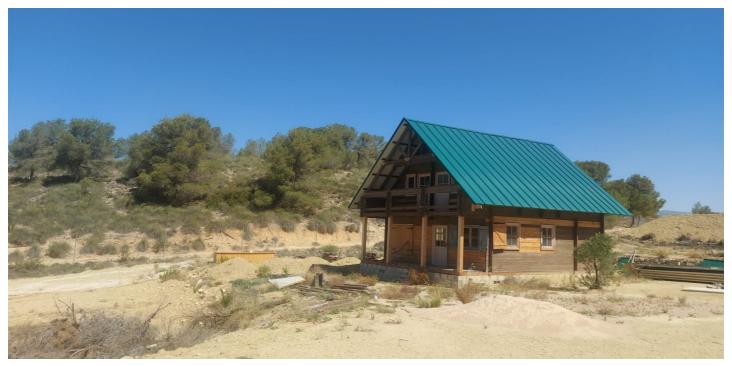

## Villa for sale in Jumilla

625,000€

Reference: AC12582 Bedrooms: 3 Bathrooms: 2 Plot Size: 140,000m<sup>2</sup> Build Size: 200m<sup>2</sup>

## Altiplano, Jumilla

2 Properties (For completion) 3 Bedrooms 2 Bathrooms Planning for 2 more properties Planning for 9x24m2 indoor barns 140,000m2 plots Cave house in the mountainsProperty Highlights:Project 1: Home & EquestrianCharming Wooden Farmhouse: 2 bedrooms, 100m<sup>2</sup> across two floors, fully plumbed with mains water and an eco-friendly septic tank.Equestrian Facilities: 6,000m<sup>2</sup> plot, fully fenced, with plans for a 9x24m2 barn with indoor stables with individual paddocks leading off the back, complete with a 3m overhang on each end for additional shade, all weather riding arena Solar panels needed for electricity. Project 2: White Chalet Tourist Complex Ready-Built Wooden Chalet: Comes with water connections and a leveled plot. Expansion Potential: Planning approved for another 2 x 100m<sup>2</sup> property (Solid build or wood) with plunge pools, large decking, parking, and separate gardens. Tourism-Approved: Greenlit by the Murcian Tourist Board. Project 3: Cave House Cave House: Ruin overlooking the valley and pool area, perfect for reforming into a private home with a 1,000m2 plotStunning Views: The ccave house sits in a hilside overlooking the pila national park, with amazing views of the valleys. Additional Features: Land: Over 140,000m<sup>2</sup> of beautiful plots with almond trees, mountains, and bushlands. Natural Resources: Includes a natural spring with free water and mains water connections. Why Invest Now? Rare Equestrian Project: One of the region's most unique opportunities. Greenlit and Ready: Approved project with immediate construction potential. Scenic and Strategic: Located in a renowned national park with incredible natural beauty. Act Fast! This is a rare chance to invest in a project with immense potential and stunning natural surroundings. Visit us and see the possibilities for yourself. Features General2 Floors 1 Living room 3 Bedrooms 2 bathrooms 2 Toilets 2 Terraces (20 m2) Attic Pantry Private garage Independent apartmentSurfacesPlot: 140.000 m2 Built: 200 m2 Useful: 200 m2StatusYear of construction: 2023 To reformEquipmentgardens Separate kitchenServicesWaterQualitiesPallet flooring Double glazing Wood carpentry