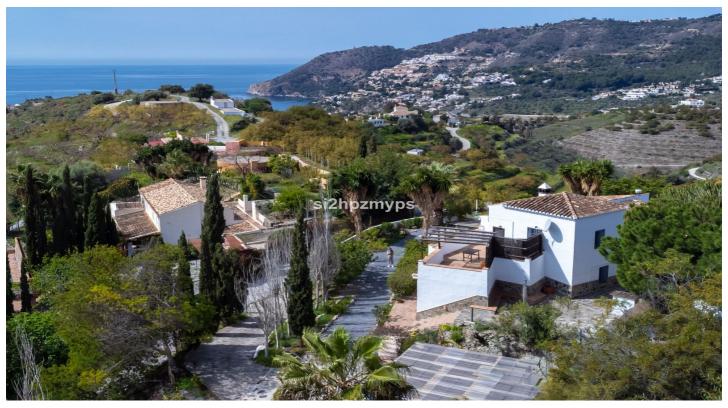

## Costa Tropical, Almuñecar

Fantastic villa in a private location with sea views Welcome to this rustic Spanish style villa that has it all! There is plenty of room for family and guests and the house has a private location with only a 7 minute drive to the beach. In addition, you get views of the sea and the mountains, a lovely orchard with mature trees, sunny terraces and the possibility of a swimming pool.

The house has been a small finca and has been beautifully renovated and extended. All around there are plenty of trees and plants, a shady veranda, sunny terraces, fruit plantation with irrigation system and a huge water tank of 200,000 litres. There is room on the plot for an above-ground pool which can possibly be included in the price, as well as a carport with space for two cars.

The area is very quiet and peaceful and you can reach grocery stores and all the restaurants that La Herradura has to offer within a few minutes drive. The road leading to the property is in top condition!