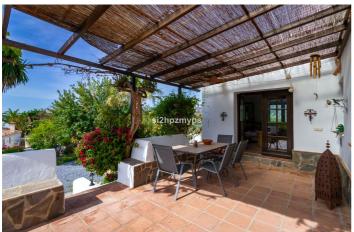

The house has been a small finca and has been beautifully renovated and extended. All around there are plenty of trees and plants, a shady veranda, sunny terraces, fruit plantation with irrigation system and a huge water tank of 200,000 litres. There is room on the plot for an above-ground pool which can possibly be included in the price, as well as a carport with space for two cars.

The heart of the house is the large living room with the fireplace. Adjacent is an open kitchen with a terrace with a dining area. It has high ceilings with wooden beams - all in a beautiful rustic style. Next to the kitchen is another dining room.