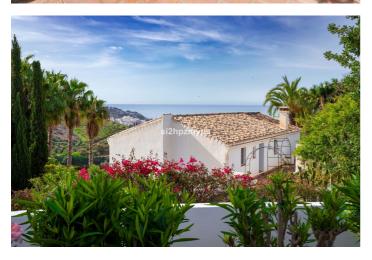

## Costa Tropical, Almuñecar

Fantastic villa in a private location with sea views Welcome to this rustic Spanish style villa that has it all! There is plenty of room for family and guests and the house has a private location with only a 7 minute drive to the beach. In addition, you get views of the sea and the mountains, a lovely orchard with mature trees, sunny terraces and the possibility of a swimming pool.

The house has been a small finca and has been beautifully renovated and extended. All around there are plenty of trees and plants, a shady veranda, sunny terraces, fruit plantation with irrigation system and a huge water tank of 200,000 litres. There is room on the plot for an above-ground pool which can possibly be included in the price, as well as a carport with space for two cars.