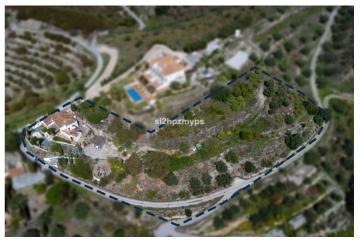

## Costa Tropical, Almuñecar

Fantastic villa in a private location with sea views Welcome to this rustic Spanish style villa that has it all! There is plenty of room for family and guests and the house has a private location with only a 7 minute drive to the beach. In addition, you get views of the sea and the mountains, a lovely orchard with mature trees, sunny terraces and the possibility of a swimming pool.

The house has been a small finca and has been beautifully renovated and extended. All around there are plenty of trees and plants, a shady veranda, sunny terraces, fruit plantation with irrigation system and a huge water tank of 200,000 litres. There is room on the plot for an above-ground pool which can possibly be included in the price, as well as a carport with space for two cars.

The area is very quiet and peaceful and you can reach grocery stores and all the restaurants that La Herradura has to offer within a few minutes drive. The road leading to the property is in top condition!