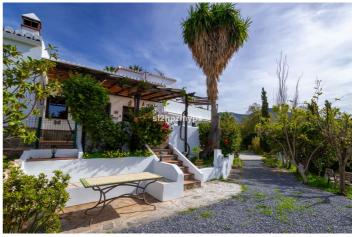

The house has been a small finca and has been beautifully renovated and extended. All around there are plenty of trees and plants, a shady veranda, sunny terraces, fruit plantation with irrigation system and a huge water tank of 200,000 litres. There is room on the plot for an above-ground pool which can possibly be included in the price, as well as a carport with space for two cars.