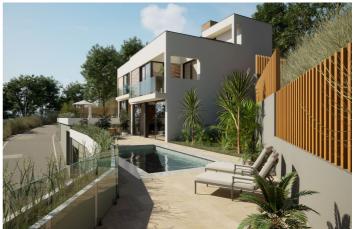

They will have a size of approximately 265-270m2 and have 4 bedrooms, 4 bathrooms/toilet, and a large living room kitchen family room (43.6m2)

There will be underfloor heating throughout the house, as well as solar cells and a heat pump. Each house will also have its own private pool.

There is a garage directly from the road, from which there is direct access to the house via lift to the two floors. There is also a separate storage room in the garage.

This is a project that is under development, so here you still have the opportunity to contribute to putting your own stamp on the house and what impression the house will make. This is a rare gem, and with a view like no other.