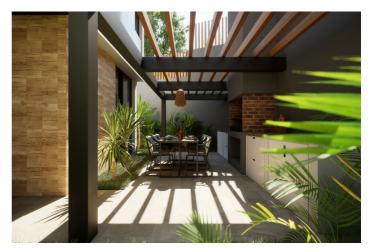

The houses are built in a modern Nordic style. The starting point will be a timeless design. There will be a fantastic view over the Mediterranean Sea, as well as Almunècar town. They are being built in the area of El Mirador, Cotobro.

They will have a size of approximately 265-270m2 and have 4 bedrooms, 4 bathrooms/toilet, and a large living room kitchen family room (43.6m2)

There will be underfloor heating throughout the house, as well as solar cells and a heat pump. Each house will also have its own private pool.