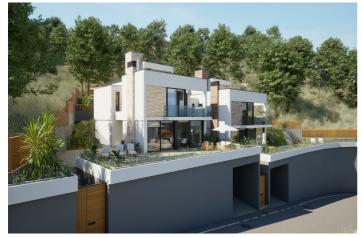

The houses are built in a modern Nordic style. The starting point will be a timeless design. There will be a fantastic view over the Mediterranean Sea, as well as Almunècar town. They are being built in the area of El Mirador, Cotobro.

They will have a size of approximately 265-270m2 and have 4 bedrooms, 4 bathrooms/toilet, and a large living room kitchen family room (43.6m2)

There will be underfloor heating throughout the house, as well as solar cells and a heat pump. Each house will also have its own private pool.