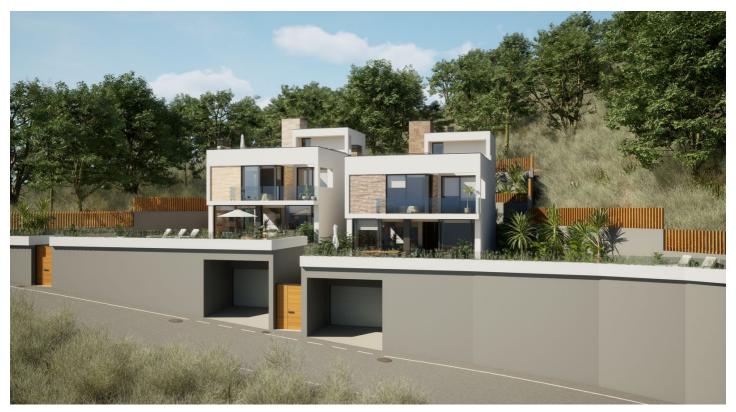

## NEWLY BUILT SEMI-DETACHED HOUSES WITH PANORAMIC VIEWS OVER THE SEA AND ALMUNÈCAR

The construction of these two semi-detached houses will start in Q1 2024. They are expected to have a construction period of approximately 15-18 months.

The houses are built in a modern Nordic style. The starting point will be a timeless design. There will be a fantastic view over the Mediterranean Sea, as well as Almunècar town. They are being built in the area of El Mirador, Cotobro.

There is a garage directly from the road, from which there is direct access to the house via lift to the two floors. There is also a separate storage room in the garage.

This is a project that is under development, so here you still have the opportunity to contribute to putting your own stamp on the house and what impression the house will make. This is a rare gem, and with a view like no other.