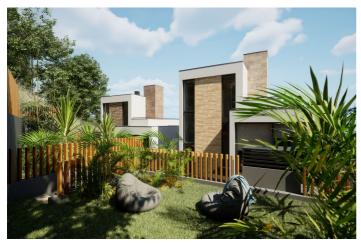

The houses are built in a modern Nordic style. The starting point will be a timeless design. There will be a fantastic view over the Mediterranean Sea, as well as Almunècar town. They are being built in the area of El Mirador, Cotobro.

They will have a size of approximately 265-270m2 and have 4 bedrooms, 4 bathrooms/toilet, and a large living room kitchen family room (43.6m2)

There will be underfloor heating throughout the house, as well as solar cells and a heat pump. Each house will also have its own private pool.