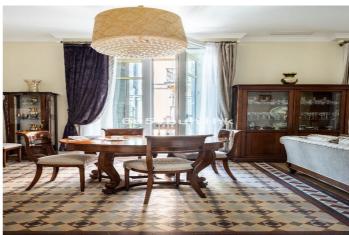

## Costa del Sol, Málaga

Welcome to one of the most elegant apartments for sale in the historic center. This beautiful early 20th-century building boasts graceful proportions, high ceilings, balconies, and bay windows overlooking the street. A true architectural gem now available for purchase. The apartment is located on the second floor of a building without an elevator. Upon entering, you will be impressed by the various doors and an elegant marble staircase. Inside the apartment, the theatricality of the decor stands out, featuring high ceilings, elegant drapery, green-toned walls, and stunning chandeliers, creating a captivating atmosphere at first glance. This is not an ordinary property, and its dramatic flair is a welcome feature. The 173 square meters of usable space are distributed through a long corridor into various rooms, all with street-facing balconies. The apartment occupies the entire floor and has a south-facing facade with two corners. The property includes 4 bedrooms, 3 bathrooms, a spacious living room with a dining area, a reading room, kitchen, and patio with its own access. One of the apartment's highlights is the original hydraulic tile flooring, which features different colors and patterns throughout the rooms. It also retains the original wooden shutters and bay windows. A standout feature of this property is the natural light it receives through its 8 balconies and street-facing bay window. The fantastic main southern orientation, with one corner facing east and the other west, ensures sunlight throughout the day. The kitchen offers the possibility of expansion, and we have a project in place to maximize its potential. All these details make this wonderful apartment truly special and captivating at first sight.