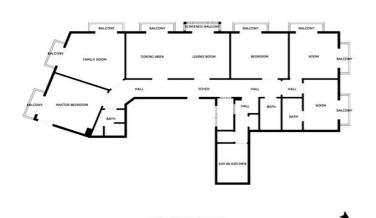

## Costa del Sol, Málaga

Welcome to one of the most elegant apartments for sale in the historic center. This beautiful early 20th-century building boasts graceful proportions, high ceilings, balconies, and bay windows overlooking the street. A true architectural gem now available for purchase. The apartment is located on the second floor of a building without an elevator. Upon entering, you will be impressed by the various doors and an elegant marble staircase. Inside the apartment, the theatricality of the decor stands out, featuring high ceilings, elegant drapery, green-toned walls, and stunning chandeliers, creating a captivating atmosphere at first glance. This is not an ordinary property, and its dramatic flair is a welcome feature. The 173 square meters of usable space are distributed through a long corridor into various rooms, all with street-facing balconies. The apartment occupies the entire floor and has a south-facing facade with two corners. The property includes 4 bedrooms, 3 bathrooms, a spacious living room with a dining area, a reading room, kitchen, and patio with its own access. One of the apartment's highlights is the original hydraulic tile flooring, which features different colors and patterns throughout the rooms. It also retains the original wooden shutters and bay windows. A standout feature of this property is the natural light it receives through its 8 balconies and street-facing bay window. The fantastic main southern orientation, with one corner facing east and the other west, ensures sunlight throughout the day. The kitchen offers the possibility of expansion, and we have a project in place to maximize its potential. All these details make this wonderful apartment truly special and captivating at first sight.