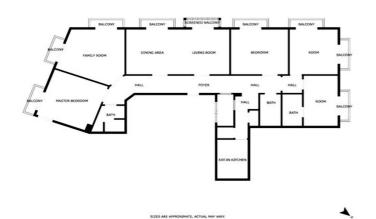

## Costa del Sol, Málaga

Welcome to one of the most elegant apartments for sale in the historic center. This beautiful early 20th-century building boasts graceful proportions, high ceilings, balconies, and bay windows overlooking the street. A true architectural gem now available for purchase. The apartment is located on the second floor of a building without an elevator. Upon entering, you will be impressed by the various doors and an elegant marble staircase. Inside the apartment, the theatricality of the decor stands out, featuring high ceilings, elegant drapery, green-toned walls, and stunning chandeliers, creating a captivating atmosphere at first glance. This is not an ordinary property, and its dramatic flair is a welcome feature. The 173 square meters of usable space are distributed through a long corridor into various rooms, all with street-facing balconies. The apartment occupies the entire floor and has a south-facing facade with two corners. The property includes 4 bedrooms, 3 bathrooms, a spacious living room with a dining area, a reading room, kitchen, and patio with its own access. One of the apartment's highlights is the original hydraulic tile flooring, which features different colors and patterns throughout the rooms. It also retains the original wooden shutters and bay windows. A standout feature of this property is the natural light it receives through its 8 balconies and street-facing bay window. The fantastic main southern orientation, with one corner facing east and the other west, ensures sunlight throughout the day. The kitchen offers the possibility of expansion, and we have a project in place to maximize its potential. All these details make this wonderful apartment truly special and captivating at first sight.