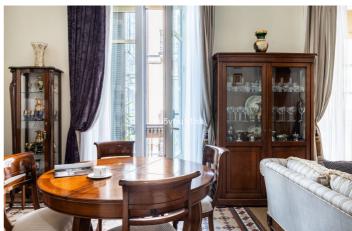

## Costa del Sol, Málaga

Welcome to one of the most elegant apartments for sale in the historic center. This beautiful early 20th-century building boasts graceful proportions, high ceilings, balconies, and bay windows overlooking the street. A true architectural gem now available for purchase. The apartment is located on the second floor of a building without an elevator. Upon entering, you will be impressed by the various doors and an elegant marble staircase. Inside the apartment, the theatricality of the decor stands out, featuring high ceilings, elegant drapery, green-toned walls, and stunning chandeliers, creating a captivating atmosphere at first glance. This is not an ordinary property, and its dramatic flair is a welcome feature. The 173 square meters of usable space are distributed through a long corridor into various rooms, all with street-facing balconies. The apartment occupies the entire floor and has a south-facing facade with two corners. The property includes 4 bedrooms, 3 bathrooms, a spacious living room with a dining area, a reading room, kitchen, and patio with its own access. One of the apartment's highlights is the original hydraulic tile flooring, which features different colors and patterns throughout the rooms. It also retains the original wooden shutters and bay windows. A standout feature of this property is the natural light it receives through its 8 balconies and street-facing bay window. The fantastic main southern orientation, with one corner facing east and the other west, ensures sunlight throughout the day. The kitchen offers the possibility of expansion, and we have a project in place to maximize its potential. All these details make this wonderful apartment truly special and captivating at first sight.