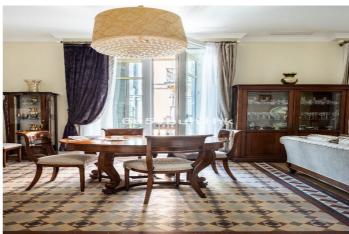

## Costa del Sol, Málaga

Welcome to one of the most elegant apartments for sale in the historic center. This beautiful early 20th-century building boasts graceful proportions, high ceilings, balconies, and bay windows overlooking the street. A true architectural gem now available for purchase. The apartment is located on the second floor of a building without an elevator. Upon entering, you will be impressed by the various doors and an elegant marble staircase. Inside the apartment, the theatricality of the decor stands out, featuring high ceilings, elegant drapery, green-toned walls, and stunning chandeliers, creating a captivating atmosphere at first glance. This is not an ordinary property, and its dramatic flair is a welcome feature. The 173 square meters of usable space are distributed through a long corridor into various rooms, all with street-facing balconies. The apartment occupies the entire floor and has a south-facing facade with two corners. The property includes 4 bedrooms, 3 bathrooms, a spacious living room with a dining area, a reading room, kitchen, and patio with its own access. One of the apartment's highlights is the original hydraulic tile flooring, which features different colors and patterns throughout the rooms. It also retains the original wooden shutters and bay windows. A standout feature of this property is the natural light it receives through its 8 balconies and street-facing bay window. The fantastic main southern orientation, with one corner facing east and the other west, ensures sunlight throughout the day. The kitchen offers the possibility of expansion, and we have a project in place to maximize its potential. All these details make this wonderful apartment truly special and captivating at first sight.