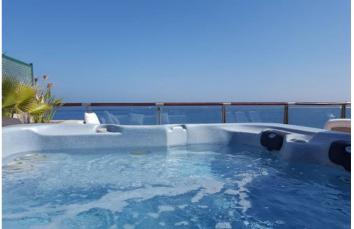

## Costa del Sol, Puerto Banús

Very high standart Penthouse inside the luxury hotel Guadalpin Puerto Banus on the beachfront on the 4th floor with 100m2 of solarium on the top roof with jazucci, sunbeds and fantastic views.

## **Features:**

Features Orientation Climate Control
Lift South Air Conditioning

Near Transport
Private Terrace
Satellite TV
Marble Flooring
Double Glazing
24 Hour Reception
Fitted Wardrobes

WiFi Jacuzzi Gym