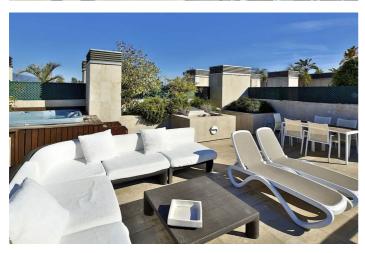

## Costa del Sol, Puerto Banús

Very high standart Penthouse inside the luxury hotel Guadalpin Puerto Banus on the beachfront on the 4th floor with 100m2 of solarium on the top roof with jazucci, sunbeds and fantastic views.

This hotel penthouse offers all the facilities of a hotel service and you can have 4% return per year with this investment.

The penthouse consists of a bedroom and a suite connected. The suite has a living room and a fully equipped kitchenette. Both bedrooms have access to a large terrace and from the terrace of the suite, a staircase leads up to the solarium. This 5-star hotel is located on Rodeo Beach.of Puerto Banus near the wonderful bays of the famous beach clubs the Grau D Albion arabic building and next to it the other 5 star hotel Park Plaza Beach. You can walk to the other side to the harbour area with the yachts and luxury boats, Elegant restaurants and shops of Puerto Banus.

## **Features:**

Features Orientation Climate Control
Lift South Air Conditioning

Near Transport
Private Terrace
Satellite TV
Marble Flooring
Double Glazing
24 Hour Reception
Fitted Wardrobes

WiFi Jacuzzi Gym