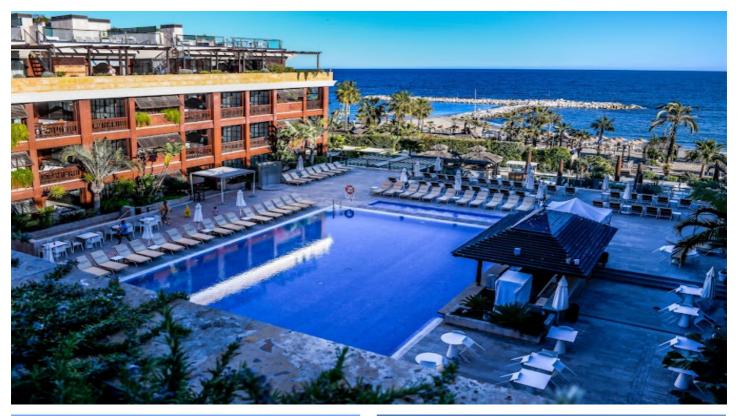

## Costa del Sol, Puerto Banús

Very high standart Penthouse inside the luxury hotel Guadalpin Puerto Banus on the beachfront on the 4th floor with 100m2 of solarium on the top roof with jazucci, sunbeds and fantastic views.

This hotel penthouse offers all the facilities of a hotel service and you can have 4% return per year with this investment.

The penthouse consists of a bedroom and a suite connected. The suite has a living room and a fully equipped kitchenette. Both bedrooms have access to a large terrace and from the terrace of the suite, a staircase leads up to the solarium. This 5-star hotel is located on Rodeo Beach.of Puerto Banus near the wonderful bays of the famous beach clubs the Grau D Albion arabic building and next to it the other 5 star hotel Park Plaza Beach. You can walk to the other side to the harbour area with the yachts and luxury boats, Elegant restaurants and shops of Puerto Banus.