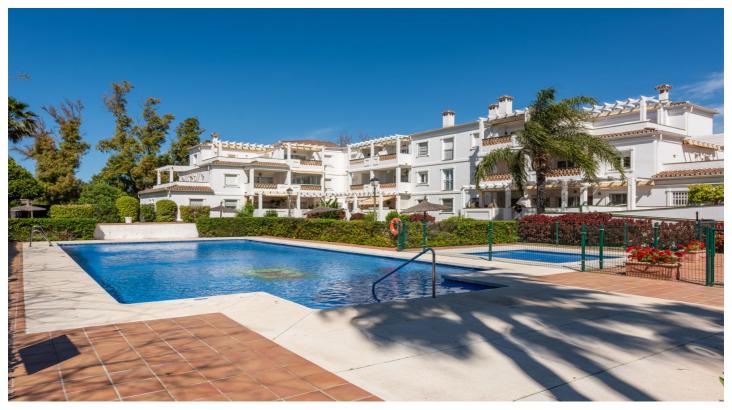

## Costa del Sol, Puerto Banús

Fabulous three bedroom top floor apartment located 600m from the beach.

This lovely top floor, beachside apartment is situated just 600m from the beach and located in a gated community, between Puerto Banus and San Pedro de Alcantara. The property is walking distance to everything, with restaurants, bars and supermarket, just a couple of minutes' walk from your apartment.

The apartment comprises of an entrance hall, newly refurbished fully fitted kitchen with utility room, dining area and living room leading out through double doors to a lovely cosey south west facing terrace with views of the manicured gardens and community swimming pools.

The master bedroom, with fully fitted wardrobes and en-suite bathroom, with two further double bedrooms that share a second shower room.

The property has been extremely well looked after, is well presented throughout and features, marble flooring, new air conditioning and heating throughout, community swimming pool with children's pool, all surrounded by manicured, tropical gardens.