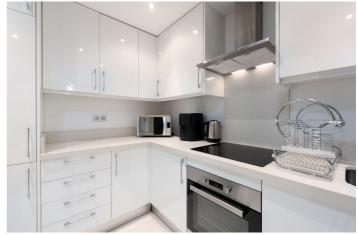

The apartment comprises of an entrance hall, newly refurbished fully fitted kitchen with utility room, dining area and living room leading out through double doors to a lovely cosey south west facing terrace with views of the manicured gardens and community swimming pools.