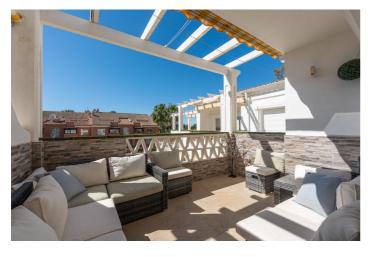

The apartment comprises of an entrance hall, newly refurbished fully fitted kitchen with utility room, dining area and living room leading out through double doors to a lovely cosey south west facing terrace with views of the manicured gardens and community swimming pools.