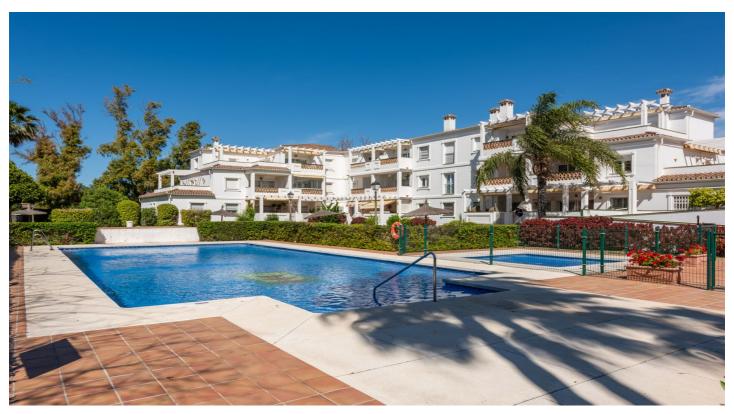

The apartment comprises of an entrance hall, newly refurbished fully fitted kitchen with utility room, dining area and living room leading out through double doors to a lovely cosey south west facing terrace with views of the manicured gardens and community swimming pools.

The master bedroom, with fully fitted wardrobes and en-suite bathroom, with two further double bedrooms that share a second shower room.

The property has been extremely well looked after, is well presented throughout and features, marble flooring, new air conditioning and heating throughout, community swimming pool with children's pool, all surrounded by manicured, tropical gardens.

## **Features:**

FeaturesOrientationClimate ControlLiftSouthAir Conditioning

Private Terrace Double Glazing Fitted Wardrobes

ViewsSettingConditionGardenClose To PortExcellent

Pool Close To Sea
Urban Close To Shops
Close To Town
Close To Schools

PoolFurnitureKitchenCommunalNot FurnishedFully Fitted

**Garden** Communal