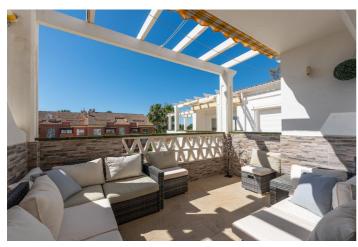

The apartment comprises of an entrance hall, newly refurbished fully fitted kitchen with utility room, dining area and living room leading out through double doors to a lovely cosey south west facing terrace with views of the manicured gardens and community swimming pools.