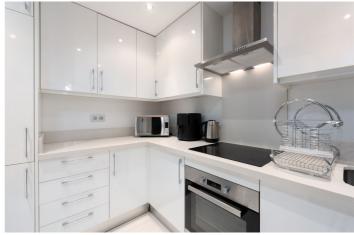

The apartment comprises of an entrance hall, newly refurbished fully fitted kitchen with utility room, dining area and living room leading out through double doors to a lovely cosey south west facing terrace with views of the manicured gardens and community swimming pools.