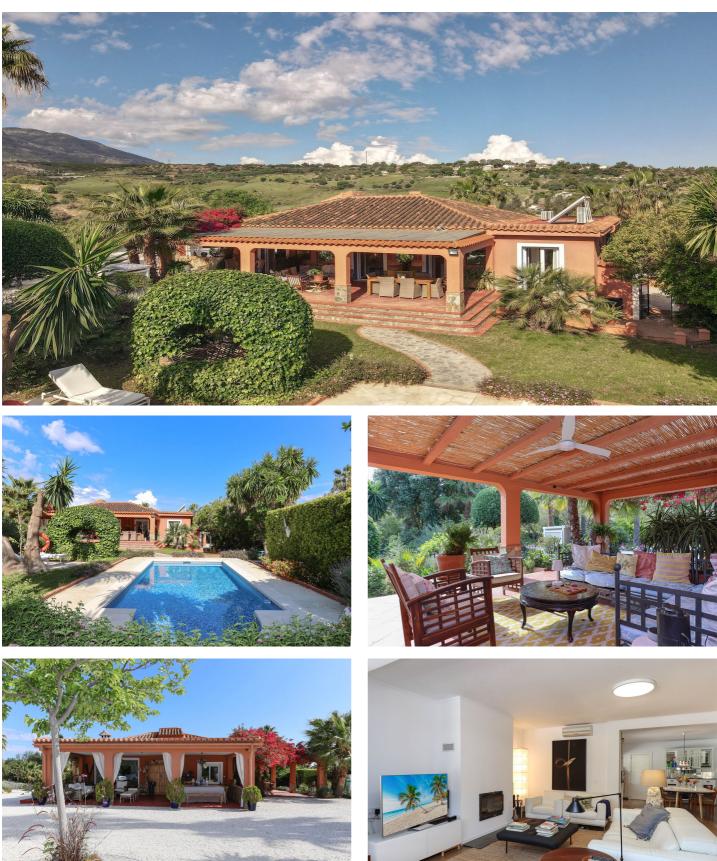

Property details:

This expansive rural property covers 8,825 square meters and includes a legally authorized, single-story dwelling surrounded by a beautifully manicured garden. This garden not only hosts a charming 9-hole golf course and a lush orchard but also features a refreshing swimming pool. The estate's prime location is just a short drive from the renowned "Lauro Golf" course and only 3 kilometers from Alhaurin de la Torre, offering stunning views of the surrounding valley and the towering mountains in the distance.

The main house is thoughtfully arranged to maximize comfort and functionality. The living room is spacious and welcoming, featuring a cozy fireplace, and leads into a kitchen-dining area that cleverly incorporates an office space. The home comprises three bedrooms and three bathrooms, with the master suite including a luxurious en suite bathroom and a walk-in dressing room. The architectural design emphasizes a fluid transition between indoor and outdoor spaces, with three large covered porches that provide idyllic spots for relaxation and taking in the expansive views.

Additional facilities on the property include a separate building that houses a large office, a storage room, and an extensive workshop. This addition greatly enhances the versatility and utility of the estate.