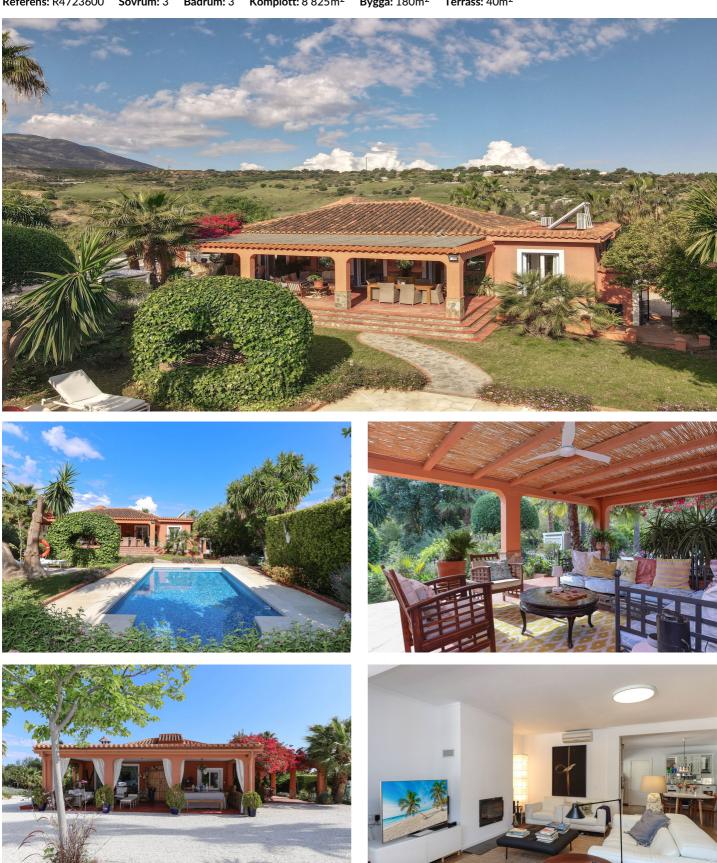

## Valle del Guadalhorce, Alhaurín de la Torre

A private oasis in Alhaurín de la Torre

- . Beautifully presented
- . High Quality Build
- . Usable land, included 9-hole 'pitch and put' course
- . Totally privacy
- . Lush gardens
- . Two workshops

Property details:

This expansive rural property covers 8,825 square meters and includes a legally authorized, single-story dwelling surrounded by a beautifully manicured garden. This garden not only hosts a charming 9-hole golf course and a lush orchard but also features a refreshing swimming pool. The estate's prime location is just a short drive from the renowned "Lauro Golf" course and only 3 kilometers from Alhaurin de la Torre, offering stunning views of the surrounding valley and the towering mountains in the distance.

The main house is thoughtfully arranged to maximize comfort and functionality. The living room is spacious and welcoming, featuring a cozy fireplace, and leads into a kitchen-dining area that cleverly incorporates an office space. The home comprises three bedrooms and three bathrooms, with the master suite including a luxurious en suite bathroom and a walk-in dressing room. The architectural design emphasizes a fluid transition between indoor and outdoor spaces, with three large covered porches that provide idyllic spots for relaxation and taking in the expansive views.

Additional facilities on the property include a separate building that houses a large office, a storage room, and an extensive workshop. This addition greatly enhances the versatility and utility of the estate.