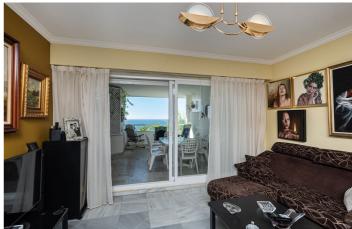

## Costa del Sol, Marbella (town)

Fantastic sea front apartment in Marbella, in one of the best buildings in the city, Puerta de Marbella. This apartment has 142 m2 built, distributed in large living room with spectacular sea views, terrace of more than 20 m2 facing the Mediterranean Sea, 2 bedrooms, the master bedroom with en suite bathroom and access to the terrace; and the second one, with access to a large balcony with nice mountain views. The independent kitchen has access to the balcony and a covered clothesline. The property is very bright, with south facing and includes a closed garage space, which serves as a garage and storage room.