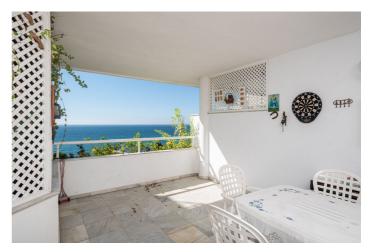

## Costa del Sol, Marbella (town)

Fantastic sea front apartment in Marbella, in one of the best buildings in the city, Puerta de Marbella. This apartment has 142 m2 built, distributed in large living room with spectacular sea views, terrace of more than 20 m2 facing the Mediterranean Sea, 2 bedrooms, the master bedroom with en suite bathroom and access to the terrace; and the second one, with access to a large balcony with nice mountain views. The independent kitchen has access to the balcony and a covered clothesline. The property is very bright, with south facing and includes a closed garage space, which serves as a garage and storage room.

The Puerta de Marbella building, where this property is located, is one of the most emblematic in Marbella, in which besides being in front of the seafront promenade, you can enjoy a magnificent swimming pool with gardens. Built in the 90s, it stands out for its fantastic location, just three minutes walk from the Plaza de los Naranjos, one minute from the fishing port and its magnificent fish restaurants, surrounded by the best beach bars in Marbella and with all services within a radius of one hundred metres.