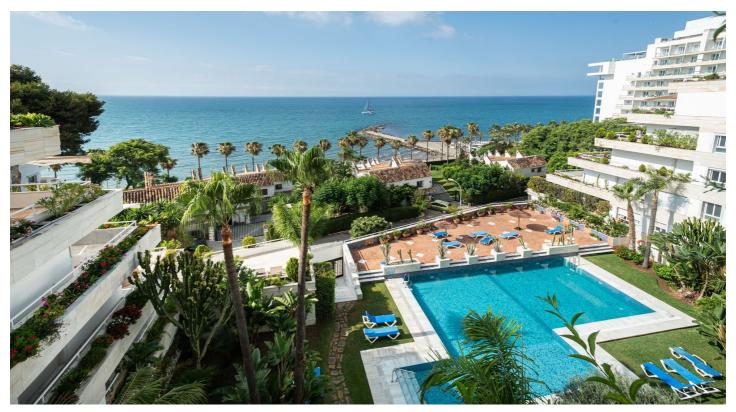

The Puerta de Marbella building, where this property is located, is one of the most emblematic in Marbella, in which besides being in front of the seafront promenade, you can enjoy a magnificent swimming pool with gardens. Built in the 90s, it stands out for its fantastic location, just three minutes walk from the Plaza de los Naranjos, one minute from the fishing port and its magnificent fish restaurants, surrounded by the best beach bars in Marbella and with all services within a radius of one hundred metres.

Town Beachfront

PoolFurnitureKitchenCommunalOptionalFully FittedGardenSecurityParkingCommunalGated ComplexUnderground

24 Hour Security

Category Holiday Homes Investment Beachfront