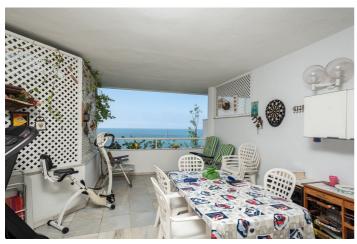

## Costa del Sol, Marbella (town)

Fantastic sea front apartment in Marbella, in one of the best buildings in the city, Puerta de Marbella. This apartment has 142 m2 built, distributed in large living room with spectacular sea views, terrace of more than 20 m2 facing the Mediterranean Sea, 2 bedrooms, the master bedroom with en suite bathroom and access to the terrace; and the second one, with access to a large balcony with nice mountain views. The independent kitchen has access to the balcony and a covered clothesline. The property is very bright, with south facing and includes a closed garage space, which serves as a garage and storage room.

The Puerta de Marbella building, where this property is located, is one of the most emblematic in Marbella, in which besides being in front of the seafront promenade, you can enjoy a magnificent swimming pool with gardens. Built in the 90s, it stands out for its fantastic location, just three minutes walk from the Plaza de los Naranjos, one minute from the fishing port and its magnificent fish restaurants, surrounded by the best beach bars in Marbella and with all services within a radius of one hundred metres.