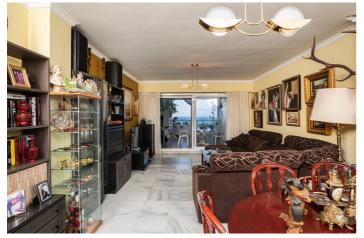

## Costa del Sol, Marbella (town)

Fantastic sea front apartment in Marbella, in one of the best buildings in the city, Puerta de Marbella. This apartment has 142 m2 built, distributed in large living room with spectacular sea views, terrace of more than 20 m2 facing the Mediterranean Sea, 2 bedrooms, the master bedroom with en suite bathroom and access to the terrace; and the second one, with access to a large balcony with nice mountain views. The independent kitchen has access to the balcony and a covered clothesline. The property is very bright, with south facing and includes a closed garage space, which serves as a garage and storage room.