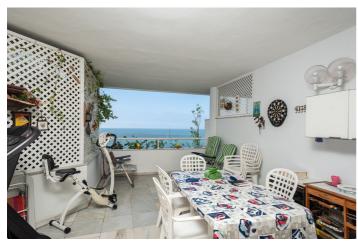

## Costa del Sol, Marbella (town)

Fantastic sea front apartment in Marbella, in one of the best buildings in the city, Puerta de Marbella. This apartment has 142 m2 built, distributed in large living room with spectacular sea views, terrace of more than 20 m2 facing the Mediterranean Sea, 2 bedrooms, the master bedroom with en suite bathroom and access to the terrace; and the second one, with access to a large balcony with nice mountain views. The independent kitchen has access to the balcony and a covered clothesline. The property is very bright, with south facing and includes a closed garage space, which serves as a garage and storage room.

The Puerta de Marbella building, where this property is located, is one of the most emblematic in Marbella, in which besides being in front of the seafront promenade, you can enjoy a magnificent swimming pool with gardens. Built in the 90s, it stands out for its fantastic location, just three minutes walk from the Plaza de los Naranjos, one minute from the fishing port and its magnificent fish restaurants, surrounded by the best beach bars in Marbella and with all services within a radius of one hundred metres.