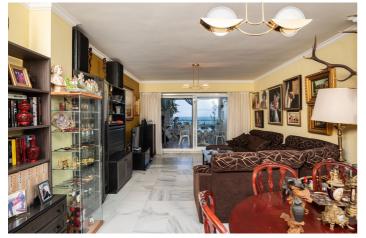

## Costa del Sol, Marbella (town)

Fantastic sea front apartment in Marbella, in one of the best buildings in the city, Puerta de Marbella. This apartment has 142 m2 built, distributed in large living room with spectacular sea views, terrace of more than 20 m2 facing the Mediterranean Sea, 2 bedrooms, the master bedroom with en suite bathroom and access to the terrace; and the second one, with access to a large balcony with nice mountain views. The independent kitchen has access to the balcony and a covered clothesline. The property is very bright, with south facing and includes a closed garage space, which serves as a garage and storage room.