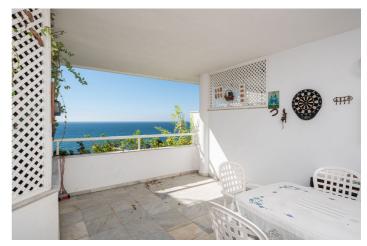

## Costa del Sol, Marbella (town)

Fantastic sea front apartment in Marbella, in one of the best buildings in the city, Puerta de Marbella. This apartment has 142 m2 built, distributed in large living room with spectacular sea views, terrace of more than 20 m2 facing the Mediterranean Sea, 2 bedrooms, the master bedroom with en suite bathroom and access to the terrace; and the second one, with access to a large balcony with nice mountain views. The independent kitchen has access to the balcony and a covered clothesline. The property is very bright, with south facing and includes a closed garage space, which serves as a garage and storage room.

The Puerta de Marbella building, where this property is located, is one of the most emblematic in Marbella, in which besides being in front of the seafront promenade, you can enjoy a magnificent swimming pool with gardens. Built in the 90s, it stands out for its fantastic location, just three minutes walk from the Plaza de los Naranjos, one minute from the fishing port and its magnificent fish restaurants, surrounded by the best beach bars in Marbella and with all services within a radius of one hundred metres.