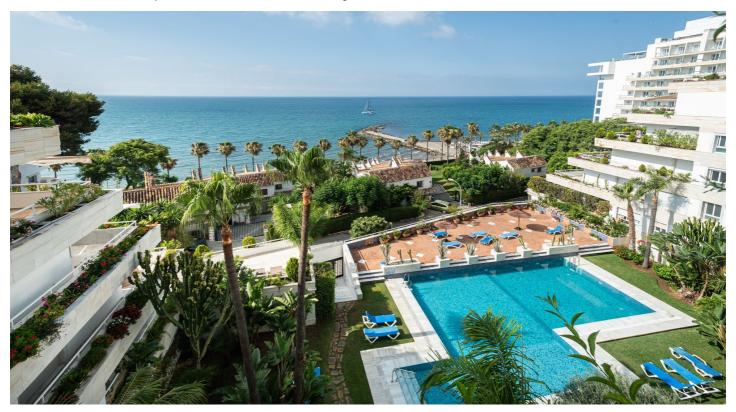

The Puerta de Marbella building, where this property is located, is one of the most emblematic in Marbella, in which besides being in front of the seafront promenade, you can enjoy a magnificent swimming pool with gardens. Built in the 90s, it stands out for its fantastic location, just three minutes walk from the Plaza de los Naranjos, one minute from the fishing port and its magnificent fish restaurants, surrounded by the best beach bars in Marbella and with all services within a radius of one hundred metres.

Marbella is one of the cities with the best leisure and dining options on the European continent, thanks to its gastronomic diversity, ranging from tapas bars to Michelin-starred establishments, such as Messina or Skina restaurants, both located just a few metres from the property. In addition, there is a wide variety of golf courses all along the coast as well as the famous Puerto Banús just a 10-minute drive away.