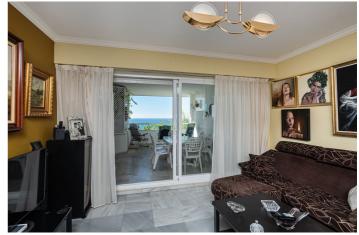

## Costa del Sol, Marbella (town)

Fantastic sea front apartment in Marbella, in one of the best buildings in the city, Puerta de Marbella. This apartment has 142 m2 built, distributed in large living room with spectacular sea views, terrace of more than 20 m2 facing the Mediterranean Sea, 2 bedrooms, the master bedroom with en suite bathroom and access to the terrace; and the second one, with access to a large balcony with nice mountain views. The independent kitchen has access to the balcony and a covered clothesline. The property is very bright, with south facing and includes a closed garage space, which serves as a garage and storage room.