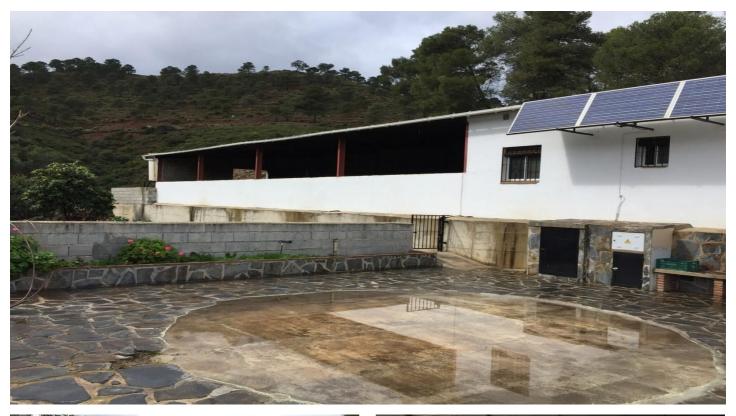

## Sierra de las Nieves, Tolox

An incredible plot deep in the hills of Tolox.

Be one with nature in this one bedroom finca in Inland Malaga. Attached to a huge 300m2 warehouse suitbaale for animals, now currently house sheep, this lucious plot of land is the a nature lover's dream.