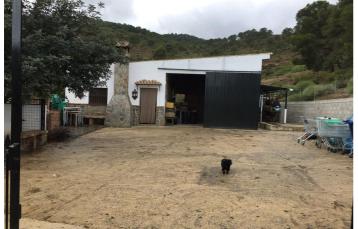

## Sierra de las Nieves, Tolox

An incredible plot deep in the hills of Tolox.

Be one with nature in this one bedroom finca in Inland Malaga. Attached to a huge 300m2 warehouse suitbaale for animals, now currently house sheep, this lucious plot of land is the a nature lover's dream.