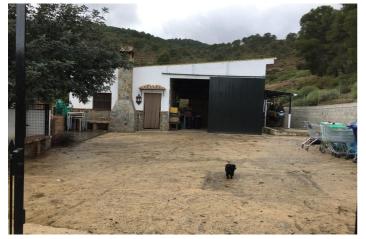

## Sierra de las Nieves, Tolox

An incredible plot deep in the hills of Tolox.

Be one with nature in this one bedroom finca in Inland Malaga. Attached to a huge 300m2 warehouse suitbaale for animals, now currently house sheep, this lucious plot of land is the a nature lover's dream.