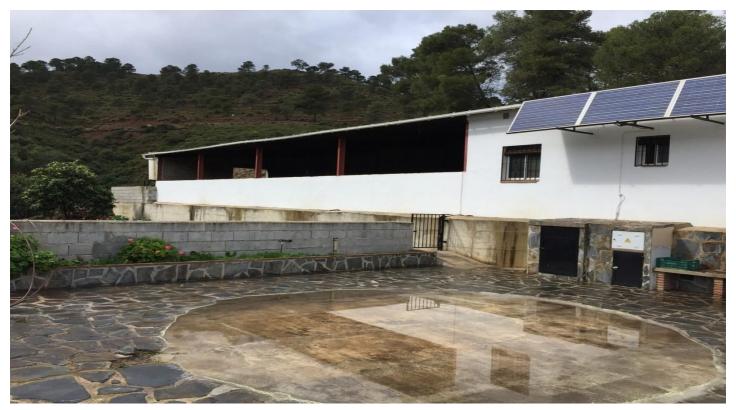

## Sierra de las Nieves, Tolox

An incredible plot deep in the hills of Tolox.

Be one with nature in this one bedroom finca in Inland Malaga. Attached to a huge 300m2 warehouse suitbaale for animals, now currently house sheep, this lucious plot of land is the a nature lover's dream.